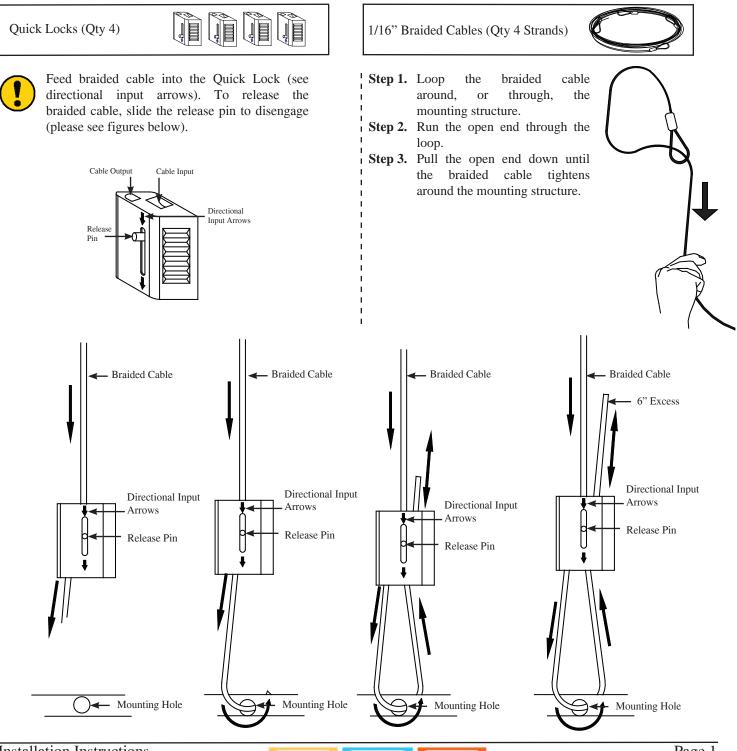

## **QLCS INSTALLATION INSTRUCTIONS**

*WARNING* THE MAXIMUM LOAD WEIGHT PER BRAIDED CABLE IS 75LBS. DO NOT HANG OR ATTACH MORE THAN THE MAXIMUM LOAD WEIGHT. THE ATTACHMENT SURFACE AREAS MUST BE CAPABLE OF SUPPORTING EACH BRAIDED CABLE. IF NOT, THE SURFACE STRUCTURE MUST BE REINFORCED. PROPER INSTALLATION PROCEDURE BY A QUALIFIED SERVICE TECHNICIAN, AS OUTLINED IN THE INSTALLATION INSTRUCTIONS, MUST BE ADHERED TO. FAILURE TO DO SO COULD RESULT IN SERIOUS PERSONAL INJURY, OR EVEN DEATH.