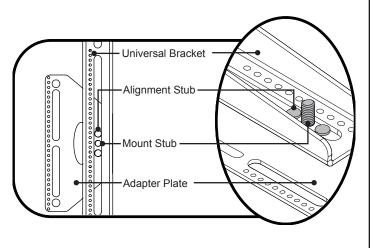

## Step 2

- Place the universal bracket arms over the threaded 1) mounting studs that are on the adapter plate.
- Place one (1) <sup>5</sup>/<sub>16</sub>" washer and one (1) M8 nyloc nut 2) on each threaded mount stud.
- 3) Use a socket wrench and <sup>1</sup>/<sub>2</sub>" socket to tighten all M8 nyloc nuts.
- 4) Use a screwdriver and tighten the mounting screws.

Do not overtighten the mounting screws.

Make certain that the two alignment stubs on each daa adapter plate are properly seated in the universal bracket slots. The alignment stubs help keep the universal bracket assembly aligned and level during installation.