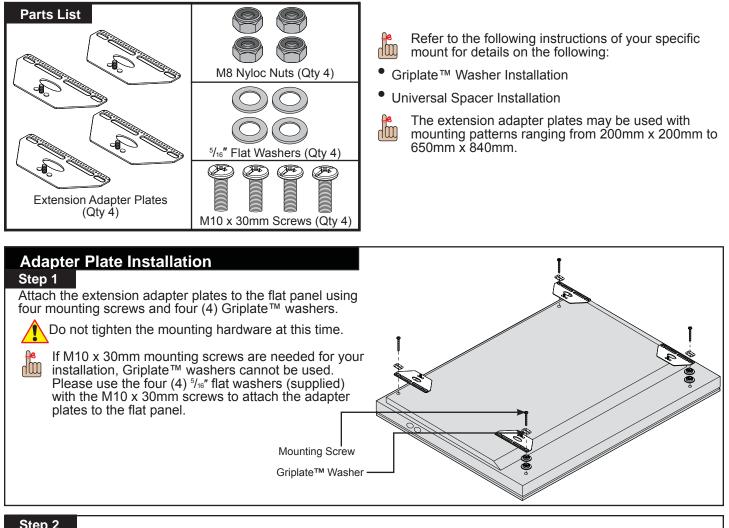

Phone: 866-94 BOARDS (26273) / (732)-222-1511 Fax: (732)-222-7088 | E-mail: sales@touchboards.com

## Extension Adapter Plates for 40" to 65" Flat Panels

Model: UFP-1065



## Step 2

- Place the universal bracket arms over the threaded 1) mounting studs that are on the adapter plate.
- Place one (1) <sup>5</sup>/<sub>16</sub>" washer and one (1) M8 nyloc nut 2) on each threaded mount stud.
- 3) Use a socket wrench and <sup>1</sup>/<sub>2</sub>" socket to tighten all M8 nyloc nuts.
- 4) Use a screwdriver and tighten the mounting screws.

Do not overtighten the mounting screws.

Make certain that the two alignment stubs on each daa adapter plate are properly seated in the universal bracket slots. The alignment stubs help keep the universal bracket assembly aligned and level during installation.



9531-005-011-01