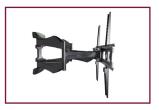

The AM65 is a swing out mount for flat-panel displays up to 65 lbs/29 Kg. The AM65 allows for up to 45° of swivel, 12° of tilt and extends up to 18". With a slim depth of only 2.2" it looks like a flat mount when collapsed. Cable management channels are built in the arm to keep power and cables protected when pulling or pushing the display.

Flat panel mount collapses to 2.2 in. from the wall

Expands flat panel displays up to 18 inches from the wall

Desgned to offer 12 degrees of downward tilt for today's slim line flat panels