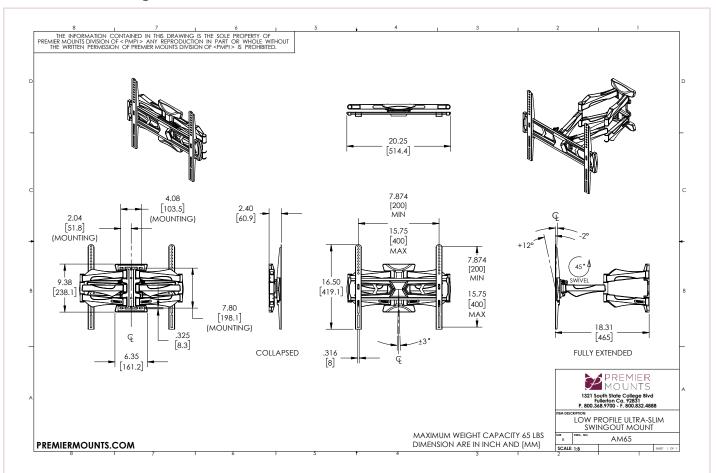

#### **Features**

- Low profile swing out mount collapses to just 2.2" from the wall
- Single piece construction makes for a quicker install
- Scissor style arms pull up to 18" from the wall
- 12° of downward tilt
- Universal mounting pattern up to 400 x 400

The AM65 is a swing out mount for flat-panel displays up to 65 lbs/29 Kg. The AM65 allows for up to 45° of swivel, 12° of tilt and extends up to 18". With a slim depth of only 2.2" it looks like a flat mount when collapsed. Cable management channels are built in the arm to keep power and cables protected when pulling or pushing the display.

Flat panel mount collapses to 2.2 in. from the wall

Expands flat panel displays up to 18 inches from the wall

Desgned to offer 12 degrees of downward tilt for today's slim line flat panels

### Specifications

| Weight                                   | Color | Weight Capacity / Mount | Mounting Pattern                        |
|------------------------------------------|-------|-------------------------|-----------------------------------------|
| 9.8 lb/ 4.5 kg                           | Black | 65 lb.  29 kg           | 100 x 100 mm (min) x 430 x 400 mm (Max) |
| Width x Height x Depth                   |       | Warranty                |                                         |
| 19.6 x 16.6 x 2.2 in   498 x 422 x 56 mm |       | Lifetime                |                                         |

### Architectural Drawing

Specifications subject to change without notice