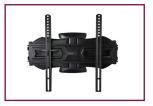

The AM65 is a swing out mount for flat-panel displays up to 65 lbs/29 Kg. The AM65 allows for up to 45° of swivel, 12° of tilt and extends up to 18". With a slim depth of only 2.2" it looks like a flat mount when collapsed. Cable management channels are built in the arm to keep power and cables protected when pulling or pushing the display.