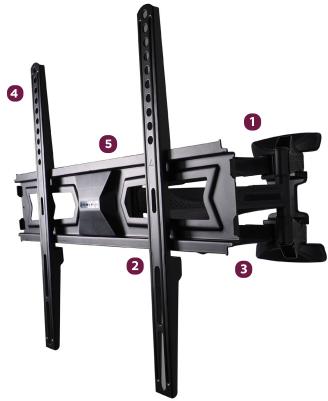

#### **Features**

- Low profile swing out mount collapses to just 2.2" from the wall
- Single piece construction makes for a quicker install
- Scissor style arms pull up to 18" from the wall
- 12° of downward tilt
- Universal mounting pattern up to 400 x 400

The AM65 is a swing out mount for flat-panel displays up to 65 lbs/29 Kg. The AM65 allows for up to 45° of swivel, 12° of tilt and extends up to 18". With a slim depth of only 2.2" it looks like a flat mount when collapsed. Cable management channels are built in the arm to keep power and cables protected when pulling or pushing the display.

Flat panel mount collapses to 2.2 in. from the wall

Expands flat panel displays up to 18 inches from the wall

Desgned to offer 12 degrees of downward tilt for today's slim line flat panels