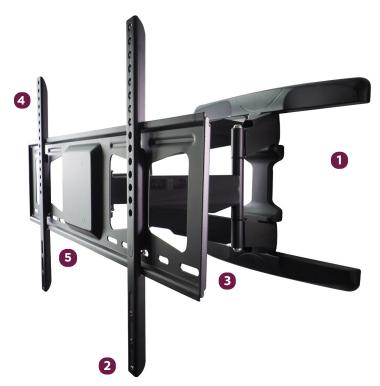

#### **Features**

- Low profile swing out mount collapses to just 2.0" from the wall making it ADA compliant
- Single piece construction makes for a quicker install
- Scissor style arms pull up to 18" from the wall
- 12° of downward tilt
- Universal mounting pattern up to 600 x 400

The AM95 is a swing out mount for flat-panel displays up to 95 lbs/34 Kg. The AM95 allows for up to 45° of swivel, 12° of tilt and extends up to 18". With a slim depth of only 2" it looks like a flat mount when collapsed. Cable management channels are built in the arm to keep power and cables protected when pulling or pushing the display.

Flat panel mount collapses to 2.0 in. from the wall

Expands flat panel displays up to 18 inches from the wall

Desgned to offer 12 degrees of downward tilt for today's slim line flat panels