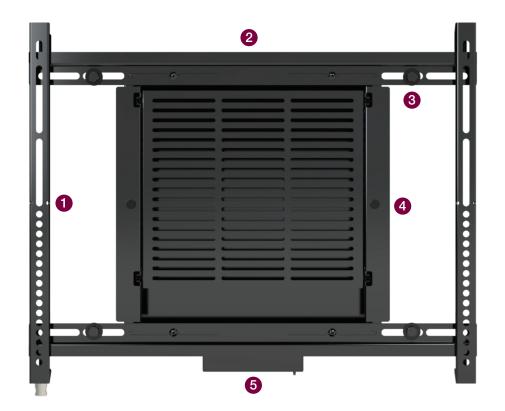

The INW-UNIFM is a combination product that includes an in-wall box and a flat panel mount all in one. The mounting brackets that connect to the in-wall box channel sit only 1.08 inches off the wall making it ADA compliant. This is important if placed in a high traffic location, such as an education or retail environment. The mounting brackets can hold displays up to 75 lbs and include lateral shift locking screws to avoid unwanted movement and post leveling screws to ensure the display is level after installation. The in-wall box portion of the INW-UNIFM has several electrical knockouts ranging from 1/2' to 1-1/4' in size. In addition, the in-wall box includes a removable equipment rack that makes it easy to connect cables or media players to and a power box with universal plug-ins.