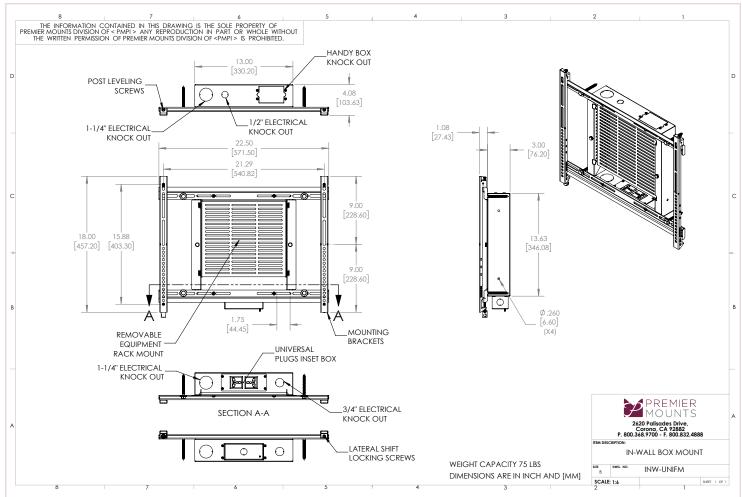

g screws to ensure the display is level after installation. The in-wall box portion of the INW-UNIFM has several electrical knockouts ranging from 1/2' to 1-1/4' in size. In addition, the in-wall box includes a removable equipment rack that makes it easy to connect cables or media players to and a power box with universal plug-ins.



# In Wall Box with Build-In Flat Panel Mount

INW-UNIFM

# **Specifications**

Weight Color Weight Capacity / Mount **Mounting Pattern** 

17 lbs | 7.71 kg **Black** 75 lbs | 34.02 kg 100 x 100 mm (Min) x 400 x 400 mm (Max)

Width x Height x Depth

Warranty 22.5 in. x 18 in. x 4.08 in | 571.5 mm x 457.2 mm x 103.632 mm Lifetime

## **Packaging**

### **Contents**

Mount (x1), Universal Hardware Pack (x1), Instruction Manual (x1)

# **Architectural Drawing**



Specifications subject to change without notice