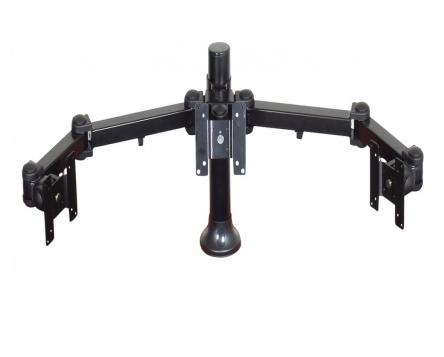

## **DESCRIPTION**

This configuration includes a single, triple articulating arm mount and a 15" pole with horseshoe grommet base. The grommet base fits any 2 1/8" cable routing hole, standard in a standard office desks, cubicles or industrial consoles. Each mounting head provides 90° of omni-directional movement. Included set screws allow the mounts to be positioned anywhere along the pole.

## **FEATURES**

- Mounting head provides 90° of omni-directional movement
- Key hole mounting slots for faster installations
- Through counter base allows cable and power to be routed through a solid surface
- Set screws allow the mount to be positioned anywhere along the pole

| Triple Display Arm on 15" Tube with Grommet Base                    |                                                                                                                                                    |
|---------------------------------------------------------------------|----------------------------------------------------------------------------------------------------------------------------------------------------|
| DOWNLOAD FULL SIZE CAD FILES AND DIMENSIONAL DRAWINGS AT MOUNTS.COM |                                                                                                                                                    |
|                                                                     |                                                                                                                                                    |
|                                                                     |                                                                                                                                                    |
|                                                                     |                                                                                                                                                    |
|                                                                     |                                                                                                                                                    |
|                                                                     |                                                                                                                                                    |
|                                                                     |                                                                                                                                                    |
|                                                                     |                                                                                                                                                    |
|                                                                     |                                                                                                                                                    |
|                                                                     |                                                                                                                                                    |
|                                                                     |                                                                                                                                                    |
|                                                                     |                                                                                                                                                    |
|                                                                     |                                                                                                                                                    |
|                                                                     |                                                                                                                                                    |
|                                                                     |                                                                                                                                                    |
|                                                                     |                                                                                                                                                    |
|                                                                     |                                                                                                                                                    |
|                                                                     |                                                                                                                                                    |
|                                                                     |                                                                                                                                                    |
|                                                                     |                                                                                                                                                    |
|                                                                     |                                                                                                                                                    |
|                                                                     |                                                                                                                                                    |
|                                                                     |                                                                                                                                                    |
|                                                                     |                                                                                                                                                    |
|                                                                     |                                                                                                                                                    |
|                                                                     |                                                                                                                                                    |
|                                                                     |                                                                                                                                                    |
|                                                                     |                                                                                                                                                    |
|                                                                     |                                                                                                                                                    |
| PREMIER MOUNTS                                                      | MOUNTS.COM   800.368.9700 USA   +44 (0)24 7664 4105 UK/EU 1321 S. State College Blvd., Fullerton CA 92831 © 2016 PREMIER MOUNTS   Rev.01   10.2011 |