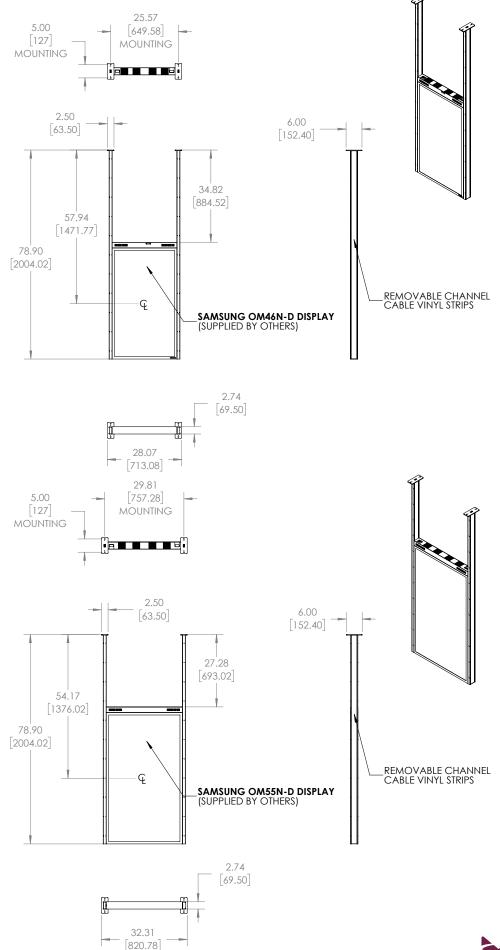

## PFC-OMND Mount for Samsung Dual-Sided 46" & 55" Displays

## **LIST PRICE**

Mounting Kit PFC-OMND:

Floor-to-Ceiling Mounting Kit PFC-OMND x2:

Optional Accessories
Portable Base
PFC-OMND-B:

Typical Dealer discounts will apply.

Finish: Black Powder Coat

The PFC-OMND is a revolutionary new mount for the Samsung OMN-D that can be mounted on the ceiling, floor or floor-to-ceiling and accommodates either the 46" or 55" Samsung OMN-D displays. (floor-to-ceiling requires 2x PFC-OMND) This mount was engineered to allow for height adjustment so the viewing height is perfect based on your application.