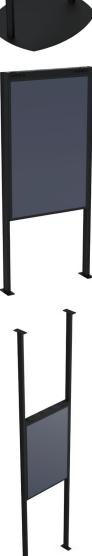

## **FEATURES**

- One SKU can be mounted on the ceiling or floor. Two SKUs required for floor-toceiling configuration.
- Both the 46" and 55" versions of the OMND Series will fit on this single SKU.
- Mounting holes every 1" allow for height adjustments of display rather than locking into one single position. Can easily be raised or lowered.
- Plastic covers hide cables and mounting screws for a clean and finished look.
- Installation kit comes with a template to mark hole locations without having to place mount up for install. Great for ceiling installs so holes can be pre-drilled reducing prolonged overhead mounting.
- Our mounting footprint for ceiling or floor mounting complies with all state and federal regulations for proper separation of anchor holes in 3000 psi concrete slabs.

## **LIST PRICE**

Mounting Kit PFC-OMND:

Floor-to-Ceiling Mounting Kit PFC-OMND x2:

Optional Accessories
Portable Base
PFC-OMND-B:

Typical Dealer discounts will apply.

Finish: Black Powder Coat

The PFC-OMND is a revolutionary new mount for the Samsung OMN-D that can be mounted on the ceiling, floor or floor-to-ceiling and accommodates either the 46" or 55" Samsung OMN-D displays. (floor-to-ceiling requires 2x PFC-OMND) This mount was engineered to allow for height adjustment so the viewing height is perfect based on your application.