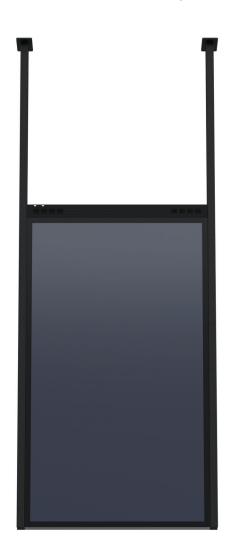

## **LIST PRICE**

Mounting Kit PFC-OMND:

Floor-to-Ceiling Mounting Kit PFC-OMND x2:

Optional Accessories
Portable Base
PFC-OMND-B:

Typical Dealer discounts will apply.

Finish: Black Powder Coat

The PFC-OMND is a revolutionary new mount for the Samsung OMN-D that can be mounted on the ceiling, floor or floor-to-ceiling and accommodates either the 46" or 55" Samsung OMN-D displays. (floor-to-ceiling requires 2x PFC-OMND) This mount was engineered to allow for height adjustment so the viewing height is perfect based on your application.