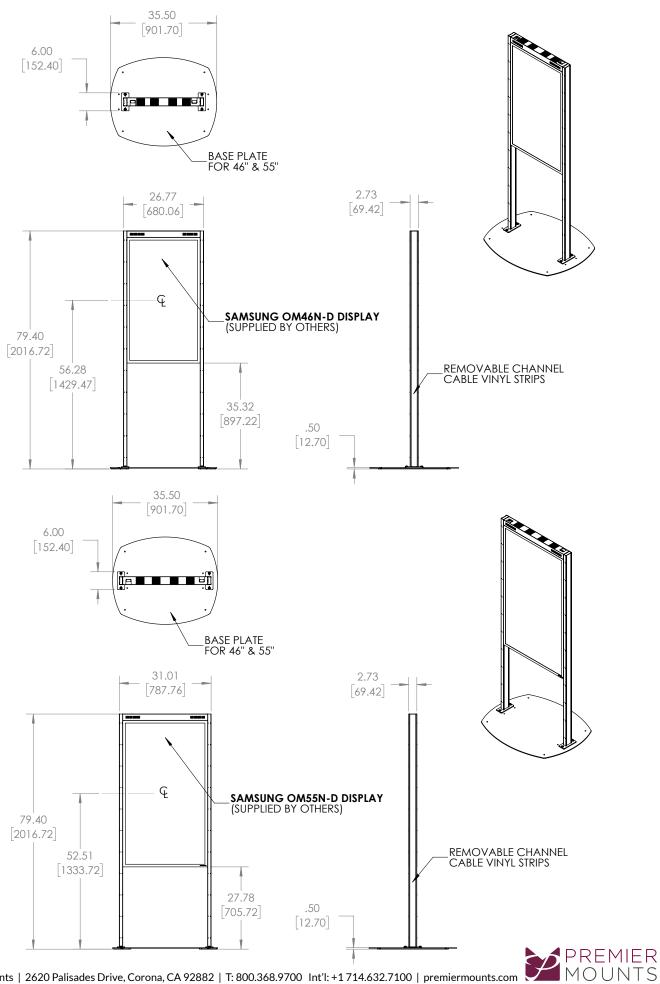

## **FEATURES**

- One SKU can be mounted on the ceiling or floor. Two SKUs required for floor-toceiling configuration.
- Both the 46" and 55" versions of the OMND Series will fit on this single SKU.
- Mounting holes every 1" allow for height adjustments of display rather than locking into one single position. Can easily be raised or lowered.
- Plastic covers hide cables and mounting screws for a clean and finished look.
- Installation kit comes with a template to mark hole locations without having to place mount up for install. Great for ceiling installs so holes can be pre-drilled reducing prolonged overhead mounting.
- Our mounting footprint for ceiling or floor mounting complies with all state and federal regulations for proper separation of anchor holes in 3000 psi concrete slabs.

## **LIST PRICE**

Mounting Kit PFC-OMND:

Floor-to-Ceiling Mounting Kit PFC-OMND x2:

Optional Accessories
Portable Base
PFC-OMND-B:

Typical Dealer discounts will apply.

Finish: Black Powder Coat

The PFC-OMND is a revolutionary new mount for the Samsung OMN-D that can be mounted on the ceiling, floor or floor-to-ceiling and accommodates either the 46" or 55" Samsung OMN-D displays. (floor-to-ceiling requires 2x PFC-OMND) This mount was engineered to allow for height adjustment so the viewing height is perfect based on your application.