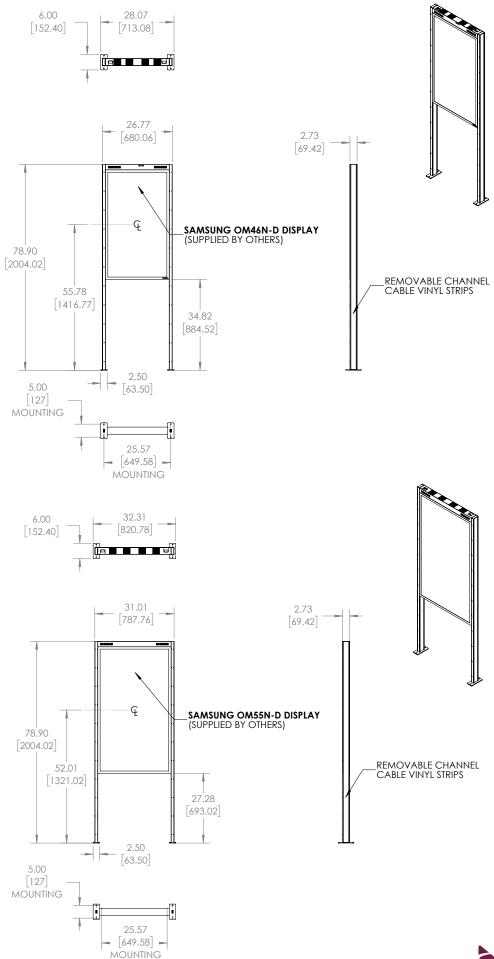

## PFC-OMND Mount for Samsung Dual-Sided 46" & 55" Displays

## **LIST PRICE**

Mounting Kit PFC-OMND:

Floor-to-Ceiling Mounting Kit PFC-OMND x2:

Optional Accessories
Portable Base
PFC-OMND-B:

Typical Dealer discounts will apply.

Finish: Black Powder Coat

The PFC-OMND is a revolutionary new mount for the Samsung OMN-D that can be mounted on the ceiling, floor or floor-to-ceiling and accommodates either the 46" or 55" Samsung OMN-D displays. (floor-to-ceiling requires 2x PFC-OMND) This mount was engineered to allow for height adjustment so the viewing height is perfect based on your application.