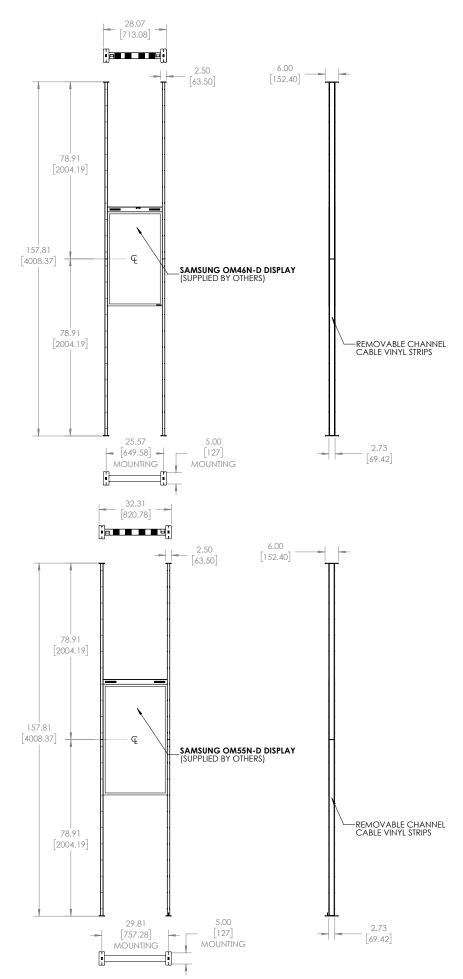

## PFC-OMND Mount for Samsung Dual-Sided 46" & 55" Displays

## **LIST PRICE**

Mounting Kit PFC-OMND:

Floor-to-Ceiling Mounting Kit PFC-OMND x2:

Optional Accessories
Portable Base
PFC-OMND-B:

Typical Dealer discounts will apply.

Finish: Black Powder Coat

The PFC-OMND is a revolutionary new mount for the Samsung OMN-D that can be mounted on the ceiling, floor or floor-to-ceiling and accommodates either the 46" or 55" Samsung OMN-D displays. (floor-to-ceiling requires 2x PFC-OMND) This mount was engineered to allow for height adjustment so the viewing height is perfect based on your application.