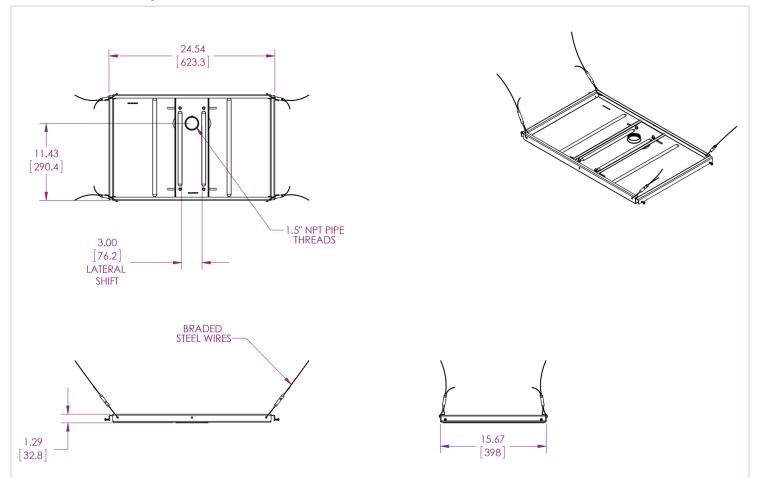

is designed to be hidden above an existing ceiling tile within the T-bar ceiling frame.







Mounts flat panel displays or projectors from a false ceiling



Includes an escutcheon ring cutter and a beauty ring for a more aesthetic appearance



Use with the included (x4) 25-foot steel braided cables to suspend from ceilings

# Heavy Duty False Ceiling Plate with 125 lb. Weight Capacity

### Specifications



#### Packaging

# Width x Height x Depth

30.5 x 3 x 20.5 in. | 775 x 76 x 521 mm

#### **Contents**

Ceiling Plate (x1), Cable Wires (x4), Griplock Gripper (x4), Hole Saw (x1), Escutcheon Ring (x1), Hardware Pack (x1)

#### Accessories



Symmetry Series Ceiling Pipe Adapter SYM-PA



Symmetry Series Display Brackets with Fine Tune Adjustment SYM-DB-FT



## Architectural Drawing



Specifications subject to change without notice