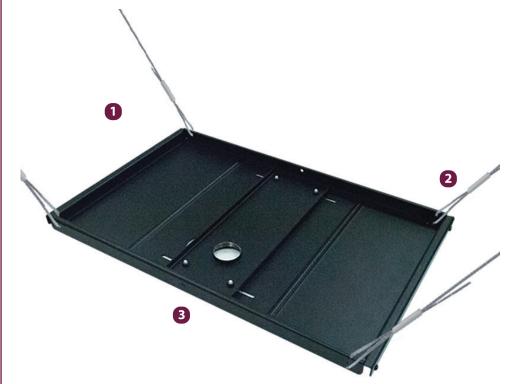

#### **Features**

1 Mounts projectors or flat panels from a suspended/false ceiling

2 Use with the included 25' steel braided cables (x4) to suspend from drop ceilings of any height

3 Includes escutcheon ring cutter and beauty ring for easy installation and a more aesthetic final presentation

 Includes hardware for secure installations using the steel braided cables, and cable grippers for secure and easy installations to ceiling truss or purlins, as well as concrete and wood surfaces

The PP-HDFCP Heavy Duty False Ceiling Plate is a ceiling adapter that can be used to mount projectors or flat panels from a suspended/false ceiling, and is designed to provide installation time savings of 62.5% when compared to traditional mounting methods. This ROI-maximizing solution allows projectors or flat panel displays up to 125 lb. to be ceiling mounted using the included (x4) 25-foot steel braided cables, replacing the unistrut and pipe mounting method where pre-installation site walks are required. The PP-HDFCP is designed to be hidden above an existing ceiling tile within the T-bar ceiling frame.

#### **Contents**

Ceiling Plate (x1), Cable Wires (x4), Griplock Gripper (x4), Hole Saw (x1), Escutcheon Ring (x1), Hardware Pack (x1)