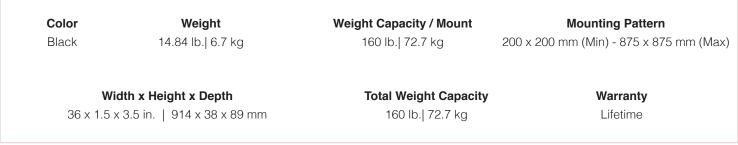

### Model: UFA

Weight Capacity: 160 lb / 72.7 kg.

• Includes universal mounting hardware

205 Westwood Ave, Long Branch, NJ 07740 Phone: 866-94 BOARDS (26273) / (732)-222-1511 Fax: (732)-222-7088 | E-mail: sales@touchboards.com The UFA is a universal low profile flat panel mount designed to be installed on dual-pole carts and stands. It has a set of 2-inch openings which allow the mount to slide over the top of dual-pole carts and stands, after which it can be raised or lowered on the poles by loosening the Allen screws. It supports flat panels up to 160 lb., and the universal mounting arms offer a VESA mounting pattern range between 200x200 mm to 875x875 mm.

#### Width x Height x Depth

8.25 x 3.5 x 36.75 in. | 210 x 89 x 933 mm