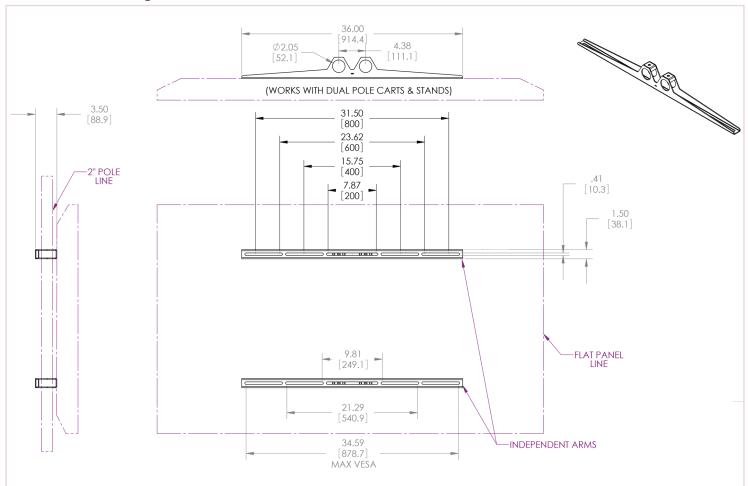

• Includes universal mounting hardware

205 Westwood Ave, Long Branch, NJ 07740 Phone: 866-94 BOARDS (26273) / (732)-222-1511 Fax: (732)-222-7088 | E-mail: sales@touchboards.com The UFA is a universal low profile flat panel mount designed to be installed on dual-pole carts and stands. It has a set of 2-inch openings which allow the mount to slide over the top of dual-pole carts and stands, after which it can be raised or lowered on the poles by loosening the Allen screws. It supports flat panels up to 160 lb., and the universal mounting arms offer a VESA mounting pattern range between 200x200 mm to 875x875 mm.

### Architectural Drawing

Specifications subject to change without notice

PREMIER MOUNTS