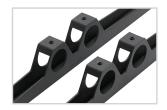

#### **Features**

1 Universal low profile mount for dual-pole carts and stands

2 Raise or lower UFA mount along poles by loosening Allen screws

3 Dual 2-inch openings allow the arms to slide over the tops of poles

• Includes universal mounting hardware

205 Westwood Ave, Long Branch, NJ 07740 Phone: 866-94 BOARDS (26273) / (732)-222-1511 Fax: (732)-222-7088 | E-mail: sales@touchboards.com The UFA is a universal low profile flat panel mount designed to be installed on dual-pole carts and stands. It has a set of 2-inch openings which allow the mount to slide over the top of dual-pole carts and stands, after which it can be raised or lowered on the poles by loosening the Allen screws. It supports flat panels up to 160 lb., and the universal mounting arms offer a VESA mounting pattern range between 200x200 mm to 875x875 mm.

Dual 2-inch openings allow the arms to slide over the tops of poles

Raise or lower UFA by loosening Allen screws

Includes universal mounting hardware kit

#### Contents

UFA Bracket Arms (x2), Griplate <sup>™</sup> (x8), Universal Hardware Pack (x1)