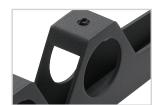

#### **Features**

1 Universal low profile mount for dual-pole carts and stands

2 Raise or lower UFA mount along poles by loosening Allen screws

3 Dual 2-inch openings allow the arms to slide over the tops of poles

Dual 2-inch openings allow the arms to slide over the tops of poles

Raise or lower UFA by loosening Allen screws

Includes universal mounting hardware kit