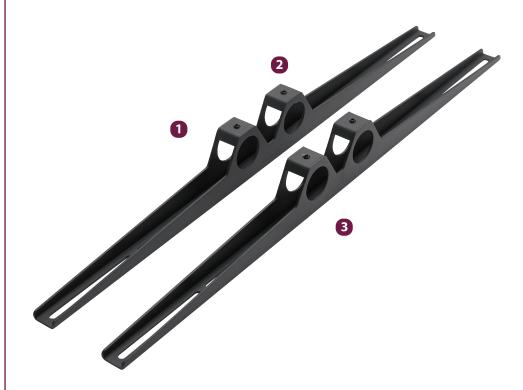

#### **Features**

1 Universal low profile mount for dual-pole carts and stands

2 Raise or lower UFA mount along poles by loosening Allen screws

3 Dual 2-inch openings allow the arms to slide over the tops of poles

• Includes universal mounting hardware

205 Westwood Ave, Long Branch, NJ 07740 Phone: 866-94 BOARDS (26273) / (732)-222-1511 Fax: (732)-222-7088 | E-mail: sales@touchboards.com The UFA is a universal low profile flat panel mount designed to be installed on dual-pole carts and stands. It has a set of 2-inch openings which allow the mount to slide over the top of dual-pole carts and stands, after which it can be raised or lowered on the poles by loosening the Allen screws. It supports flat panels up to 160 lb., and the universal mounting arms offer a VESA mounting pattern range between 200x200 mm to 875x875 mm.

Dual 2-inch openings allow the arms to slide over the tops of poles

Raise or lower UFA by loosening Allen screws

Includes universal mounting hardware kit