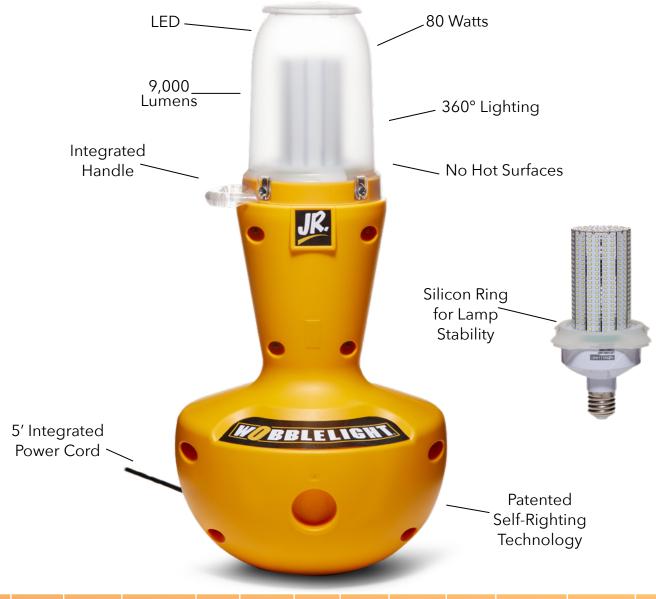

## Wobblelight® Jr. LED - 111206

The 27" tall, patented self-righting Wobblelight® Jr. LED is a work light that can take a rough handling on and off the jobsite. This high-output, cool burning LED Light is ideal for applications requiring temporary lighting in areas up to 35 feet in diameter. Bright and dependable, the Wobblelight® Jr. LED delivers maximum light output in a highly durable and portable package with no hot surfaces.

| Model No. | Lumens | Lighting<br>Range | Bulb<br>Type | Lamp<br>Life | Kelvins | Watts | Amp<br>Draw | Voltage | Temp<br>Rated    | Tested | Cord Type | Weight   |
|-----------|--------|-------------------|--------------|--------------|---------|-------|-------------|---------|------------------|--------|-----------|----------|
| 111206    | 9,000  | 35 ft.            | LED          | 35,000       | 5,000   | 80    | .7          | 120V    | -40°F -<br>125°F | cUL    | 18/2 SJTW | 13.9 lbs |