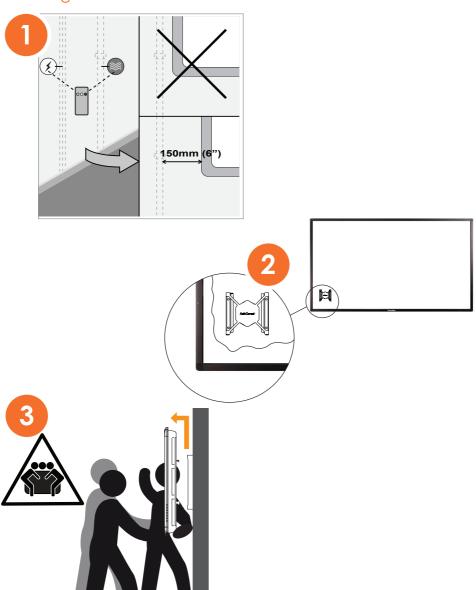

#### Install Guide

# **Activ**Connect<sup>™</sup> G-Series

Mounting Bracket





205 Westwood Ave, Long Branch, NJ 07740 Phone: 866-94 BOARDS (26273) / (732)-222-1511 Fax: (732)-222-7088 | E-mail: sales@touchboards.com





#### Contents

| Mounting on a Wall                           | 3 |
|----------------------------------------------|---|
| Mounting on an ActivPanel                    | 5 |
| Installing the ActivConnect into the Bracket | 6 |

#### Mounting on a Wall









#### Mounting on an ActivPanel







#### Installing the ActivConnect into the Bracket



Orientate the ActivConnect as shown when wall mounting the bracket



Orientate the ActivConnect as shown when mounting on an ActivPanel



ActivConnect-G Series Mounting Bracket Install Guide



## **Activ**Connect<sup>®</sup> G-Series







Further support can be found at: support.prometheanworld.com www.prometheankb.com