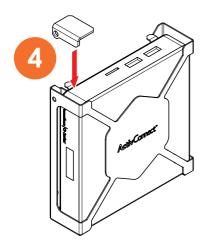

#### Installing the ActivConnect into the Bracket

Orientate the ActivConnect as shown when wall mounting the bracket

Orientate the ActivConnect as shown when mounting on an ActivPanel

ActivConnect-G Series Mounting Bracket Install Guide