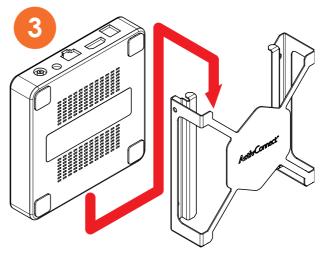

#### Installing the ActivConnect into the Bracket

Orientate the ActivConnect as shown when wall mounting the bracket

Orientate the ActivConnect as shown when mounting on an ActivPanel

ActivConnect-G Series Mounting Bracket Install Guide