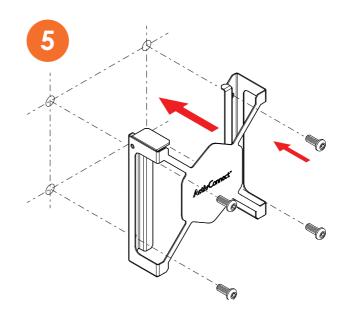

#### Install Guide

# **Activ**Connect<sup>™</sup> G-Series

Mounting Bracket





205 Westwood Ave, Long Branch, NJ 07740 Phone: 866-94 BOARDS (26273) / (732)-222-1511 Fax: (732)-222-7088 | E-mail: sales@touchboards.com





#### Contents

| Mounting on a Wall                           | 3 |
|----------------------------------------------|---|
| Mounting on an ActivPanel                    | 5 |
| Installing the ActivConnect into the Bracket | 6 |

#### Mounting on a Wall









#### Mounting on an ActivPanel







#### Installing the ActivConnect into the Bracket



Orientate the ActivConnect as shown when wall mounting the bracket



Orientate the ActivConnect as shown when mounting on an ActivPanel



ActivConnect-G Series Mounting Bracket Install Guide



## **Activ**Connect<sup>®</sup> G-Series







Further support can be found at: support.prometheanworld.com www.prometheankb.com