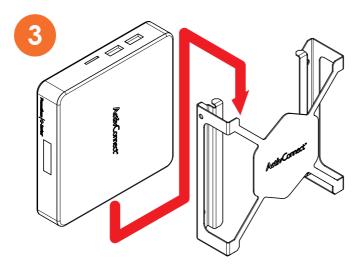

#### Installing the ActivConnect into the Bracket

Orientate the ActivConnect as shown when wall mounting the bracket

Orientate the ActivConnect as shown when mounting on an ActivPanel

ActivConnect-G Series Mounting Bracket Install Guide