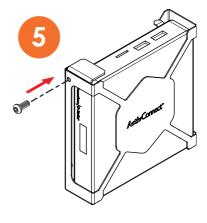

#### Installing the ActivConnect into the Bracket

Orientate the ActivConnect as shown when wall mounting the bracket

Orientate the ActivConnect as shown when mounting on an ActivPanel

ActivConnect-G Series Mounting Bracket Install Guide