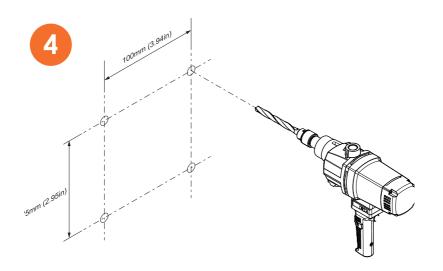

#### Install Guide

# **Activ**Connect<sup>™</sup> G-Series

Mounting Bracket





205 Westwood Ave, Long Branch, NJ 07740 Phone: 866-94 BOARDS (26273) / (732)-222-1511 Fax: (732)-222-7088 | E-mail: sales@touchboards.com





#### Contents

| Mounting on a Wall                           | 3 |
|----------------------------------------------|---|
| Mounting on an ActivPanel                    | 5 |
| Installing the ActivConnect into the Bracket | 6 |

#### Mounting on a Wall









#### Mounting on an ActivPanel







#### Installing the ActivConnect into the Bracket



Orientate the ActivConnect as shown when wall mounting the bracket



Orientate the ActivConnect as shown when mounting on an ActivPanel



ActivConnect-G Series Mounting Bracket Install Guide



## **Activ**Connect<sup>®</sup> G-Series







Further support can be found at: support.prometheanworld.com www.prometheankb.com