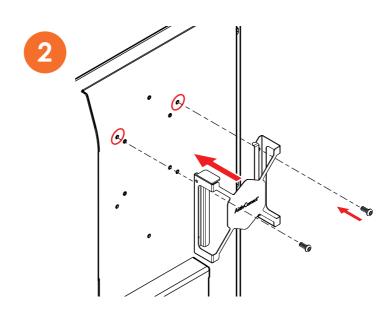

#### Install Guide

# **Activ**Connect<sup>™</sup> G-Series

Mounting Bracket





205 Westwood Ave, Long Branch, NJ 07740 Phone: 866-94 BOARDS (26273) / (732)-222-1511 Fax: (732)-222-7088 | E-mail: sales@touchboards.com





#### Contents

| Mounting on a Wall                           | 3 |
|----------------------------------------------|---|
| Mounting on an ActivPanel                    | 5 |
| Installing the ActivConnect into the Bracket | 6 |

#### Mounting on a Wall









#### Mounting on an ActivPanel







#### Installing the ActivConnect into the Bracket



Orientate the ActivConnect as shown when wall mounting the bracket



Orientate the ActivConnect as shown when mounting on an ActivPanel



ActivConnect-G Series Mounting Bracket Install Guide



## **Activ**Connect<sup>®</sup> G-Series







Further support can be found at: support.prometheanworld.com www.prometheankb.com