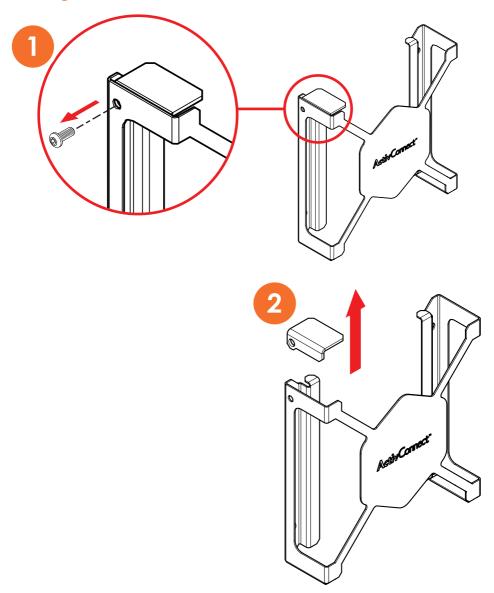

#### Installing the ActivConnect into the Bracket

Orientate the ActivConnect as shown when wall mounting the bracket

Orientate the ActivConnect as shown when mounting on an ActivPanel

ActivConnect-G Series Mounting Bracket Install Guide