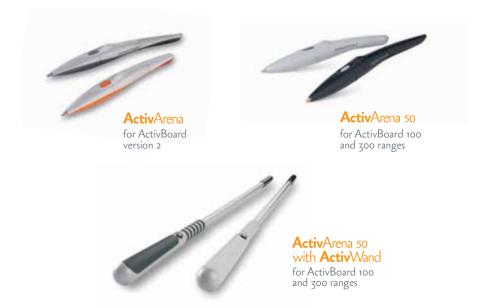

## **Key Features**

ActivArena and ActivArena 50 — Pen-driven solutions with full mouse functionality for two users of any age

**ActivArena 50 with ActivWand** — Click and hover functionality and lightweight, easy to use wands enable extended reach for two users