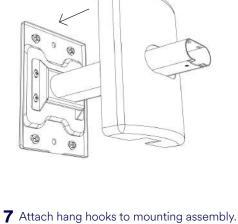

6 Detach hang hooks from swivel hardware.

**8** Attach adapter plate to swivel hardware.

MERLYN MIND™