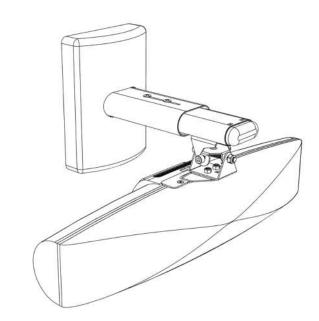

1 Drill four holes in the wall using the diameter

2 Attach mounting plate to wall.

**3** Remove screws from mounting plate.

cables through the mounting arm.

4 Attach mounting arm to the mounting plate and pull

6 Detach hang hooks from swivel hardware.

**8** Attach adapter plate to swivel hardware.

MERLYN MIND™