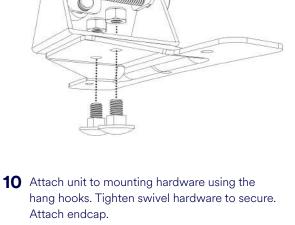

6 Detach hang hooks from swivel hardware.

**8** Attach adapter plate to swivel hardware.

MERLYN MIND™