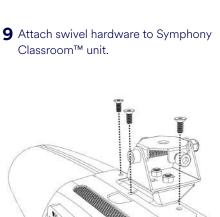

6 Detach hang hooks from swivel hardware.

**8** Attach adapter plate to swivel hardware.

MERLYN MIND™