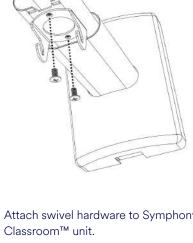

6 Detach hang hooks from swivel hardware.

**8** Attach adapter plate to swivel hardware.

MERLYN MIND™