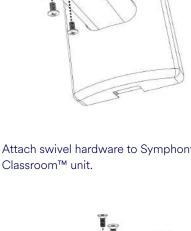

6 Detach hang hooks from swivel hardware.

**8** Attach adapter plate to swivel hardware.

MERLYN MIND™