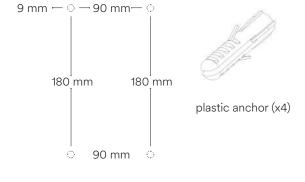

## **Included Hardware**

**Note:** This list does not include pre-installed hardware or tools.

Screw (x4) M6x3.0x54 mm

Screw (x2) M6x1x12

Plastic Insert (x4)

Screw (x3) M5x0.8x15 mm

**Nut** (x2) M6x1 mm

and spacing shown below. If installing in drywall, hammer a plastic anchor into each hole.

1 Drill four holes in the wall using the diameter

2 Attach mounting plate to wall.

**3** Remove screws from mounting plate.

cables through the mounting arm.

4 Attach mounting arm to the mounting plate and pull