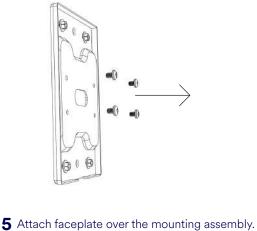

1 Drill four holes in the wall using the diameter

2 Attach mounting plate to wall.

**3** Remove screws from mounting plate.

cables through the mounting arm.

4 Attach mounting arm to the mounting plate and pull