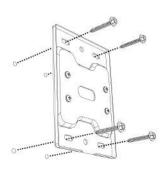

1 Drill four holes in the wall using the diameter

2 Attach mounting plate to wall.

**3** Remove screws from mounting plate.

cables through the mounting arm.

4 Attach mounting arm to the mounting plate and pull