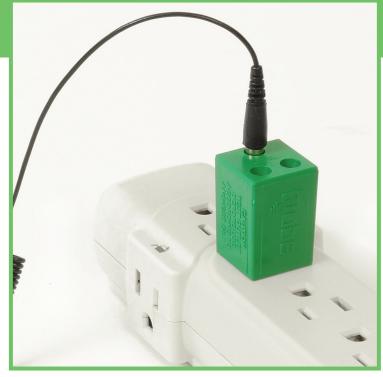

Triple receptacle Grounding Cube Provides an ESD ground path to a previously tested electrical outlet for up to three different ESD Ground Circuits.

The Prostat Qube™ replaces ordinary electrical grounding devices with a convenient, cost effective means to connect several ESD controls to a single grounded electrical outlet. Use the Qube™ to ground workstations, mats, wrist strap 8 testers, instruments, and other ESD control products to a pre-tested facility electrical ground. It consists of a robust multi receptacle frame encased in fire retardant ABS with a solid brass grounding pin.

## prostatcorp.com/Qube

Prior to installation, always test the electrical outlet in accordance with ANSI/ ESD S6.1 Grounding Standard<sup>1</sup> to insure:

- The ground conductor is present,
- There are no electrical shorts to the ground conductor
- The electrical outlet is properly wired, and
- Ground conductor impedance to the distribution panel is less than 1 ohm.

**CAUTION:** Use the Q007B ESD Grounding Qube<sup>TM</sup> ONLY with electrical receptacles that have been previously tested using an approved circuit tester complying with CSA and or UL standards.

more info at: www.prostatcorp.com/Qube