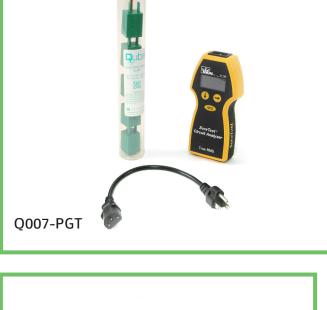

<sup>1</sup>This circuit test is easily performed with a PGT-61-164 from Prostat®. When not connected to an electrical outlet the Qube<sup>™</sup> provides equal potential bonding.

## **PROSTAT® QUBE™ CONFIGURATIONS**

Purchase any of these new part numbers that include the Prostat Qube™.