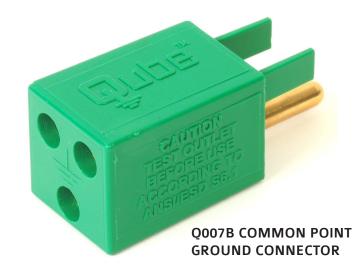

Triple receptacle Grounding Cube Provides an ESD ground path to a previously tested electrical outlet for up to three different ESD Ground Circuits.

The Prostat Qube™ replaces ordinary electrical grounding devices with a convenient, cost effective means to connect several ESD controls to a single grounded electrical outlet. Use the Qube™ to ground workstations, mats, wrist strap 8 testers, instruments, and other ESD control products to a pre-tested facility electrical ground. It consists of a robust multi receptacle frame encased in fire retardant ABS with a solid brass grounding pin.

## **SPECIFICATIONS**

Case Material Fire Retardant ABS

Case Color Green

Size (LxWxH) 2.12" x 0.9" x 0.9" (5.385cm x 2.286cm x 2.2286cm)

**Configuration** 3 standard banana jack inputs, Brass Grounding Pin, 2 FR ABS Spades

**CAUTION:** Use the Q007B ESD Grounding Qube<sup>TM</sup> ONLY with electrical receptacles that have been previously tested using an approved circuit tester complying with CSA and or UL standards.

more info at: www.prostatcorp.com/Qube