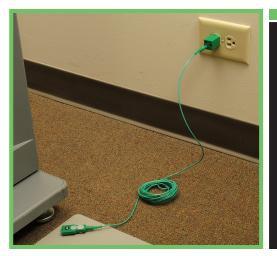

Triple receptacle Grounding Cube Provides an ESD ground path to a previously tested electrical outlet for up to three different ESD Ground Circuits.

The Prostat Qube™ replaces ordinary electrical grounding devices with a convenient, cost effective means to connect several ESD controls to a single grounded electrical outlet. Use the Qube™ to ground workstations, mats, wrist strap 8 testers, instruments, and other ESD control products to a pre-tested facility electrical ground. It consists of a robust multi receptacle frame encased in fire retardant ABS with a solid brass grounding pin.

<sup>1</sup>This circuit test is easily performed with a PGT-61-164 from Prostat®. When not connected to an electrical outlet the Qube<sup>™</sup> provides equal potential bonding.