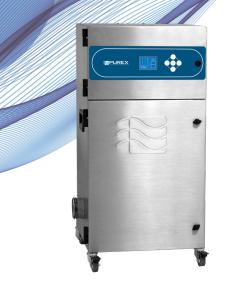

The Future of Fume Extraction

## **FEATURES**

- · Clear & informative graphic display
- Highest grade HEPA and carbon technology
- Automatic electronic flow control maintains a constant extraction rate even as the filter blocks
- Gas and particle sensors to warn the operator
- · Adjustable airflow