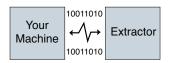

#### Interfacing

Interfacing can remotely start the Purex machine when the connected machine starts.

Interfacing can also warn the connected machine when the Purex machine is in alarm.

Take a look through our Interfacing Guide to see our extensive range of options