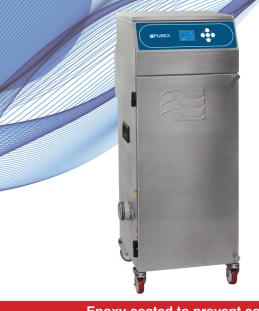

The Future of Fume Extraction

**Epoxy coated to prevent corrosion** 

## **SPECIFICATIONS**

| Voltage        | 120v        | 230v        |
|----------------|-------------|-------------|
| Part Number    | 0PV4013D    | 0PV4010D    |
| Wattage        | 1.2kW       | 1.2kW       |
| Frequency      | 50Hz / 60Hz | 50Hz / 60Hz |
| Cabinet Height | 1195mm      | 1195mm      |
| Cabinet Width  | 465mm       | 465mm       |
| Cabinet Depth  | 528mm       | 528mm       |
| Cabinet Weight | 70kg        | 70kg        |
| Sound Level    | <60dBa      | <60dBa      |
| Airflow        | 400m3/h     | 400m3/h     |

# **FEATURES**

- · Clear & informative graphic display
- Highest grade HEPA and carbon technology
- Automatic electronic flow control maintains a constant extraction rate even as the filter blocks
- Gas and particle sensors to warn the operator
- · Adjustable airflow