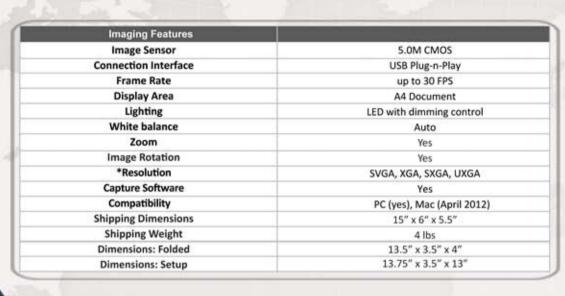

## **Features**

- Image/Video capture
- Ultra portable form factor
- Durable metal body construction
- Adjustable built-in bright LED lighting
- Folding arm for efficient storage
- Small footprint for use in any situation
- Included viewing pad for good contrast