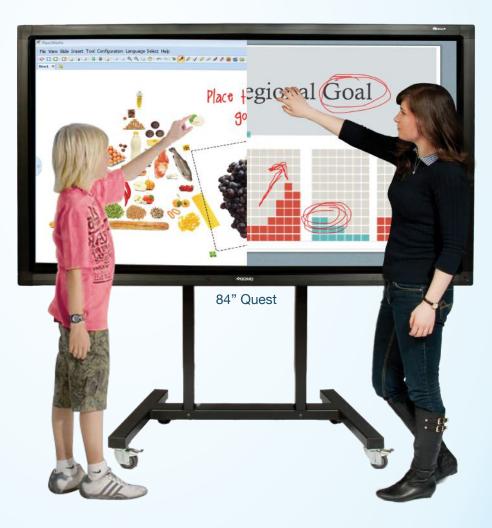

## QUEST Interactive LED Multi-Touch Display QIT Pro Series - 55"/ 65" / 70" / 84"

#### PRACTICAL FOR EDUCATION & BUSINESS

Multiple users can collaborate on screen at once. Each board is built with an Android interface that allows users to annotate over anything, web browse, and download apps. Quest also includes complementary software, Flow!Works, with interactive educational tools for dynamic presentations.

With the best connectivity in its class, Quest integrates seamlessly into any presentation setting.