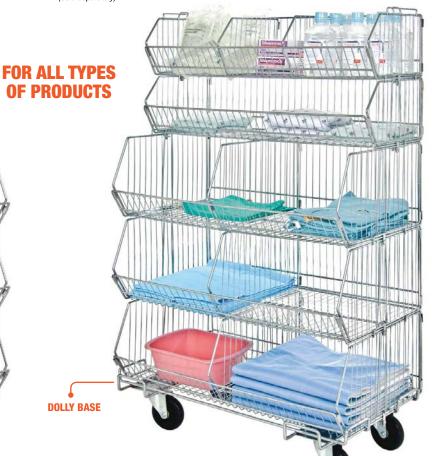

# Dolly Base

Includes **4** - 5" x 1-1/4" swivel casters which offer easy transport.

CAPACITY

| MODEL<br>NO. | DIMENSIONS<br>W" x L" | SHIP<br>WGT |
|--------------|-----------------------|-------------|
| M2036BD      | 20" x 36"             | 32 lbs      |
| M2048BD      | 20" x 48"             | 34 lbs      |

### **Mobile Stacking Baskets**

WR5-36MSBA-MOB

Order this exact unit

#### WR5-36MSBA-MOB

Unit consists of:

| Cint Concide | 01.      |
|--------------|----------|
| 2 - baskets  | 1436BC   |
| 2 - dividers | 149DC    |
| 3 - baskets  | 203612BC |
| 3 - dividers | 2012DC   |
| 1 - dolly    | M2036BD  |