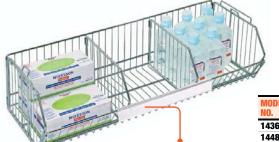

#### BASKET DIMENSIONS DIVIDER MODEL NO SHIP **MODEL** SHIP 1436BC 14" x 36" x 9" 10 lbs 149DC 1 lb 1448BC 14" x 48" x 9" 13 lbs 149DC 1 lb 2036BC 20" x 36" x 9" 209DC 12 lbs 2 lhs 2048BC 209DC 20" x 48" x 9" 15 lbs 2 lbs 203612BC 20" x 36" x 12" 14 lbs 2012DC 2 lbs 204812BC 20" x 48" x 12" 16 lbs 2012DC 2 lbs

#### 1436BC

Shown with Dividers and Clear Label Holder (Sold separately) CLEAR LABEL HOLDERS
Super easy method for identifying product. Affix directly to the front on any basket.
Available in three lengths.
(Sold separately)