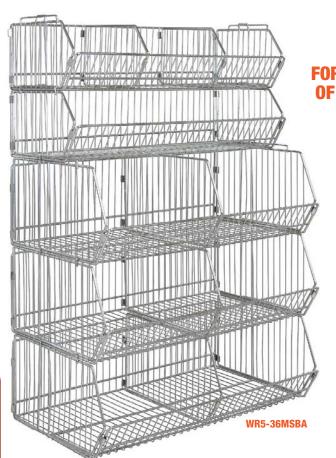

#### **Stationary Stacking Baskets**

Order this exact unit

### WR5-36MSBA

Unit consists of:

2 - baskets 1436BC 2 - dividers 149DC 3 - baskets 203612BC 3 - dividers 2012DC

Build and stack any combination of baskets for your requirements. Larger baskets must be positioned on the lowest point.