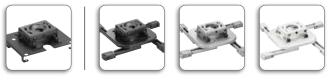

## SMALLER FORM FACTOR

Compact design is smaller than the RPA by 1/3, and includes all the same features.

#### 2 INDEPENDENT ROLL, PITCH AND YAW

For quick and precise projector registration.

#### **QUICK CONNECT/DISCONNECT** Convenient lamp and filter access on mostprojectors. Disconnecting

maintains registration and doesn't affect pre-set adjustments.

# ALL-POINTS® SECURITY

Exclusive steel-into-steel locking hardware at all connection points to protect against theft.

# MULTIPLE INSTALLATION OPTIONS

Mounting options include: flush mount to ceiling, use 0.25" (6.35 mm) threaded rods or use a 1-1/2" NPT threaded extension column.

|                                   | SPECIFICATIONS |                                            |
|-----------------------------------|----------------|--------------------------------------------|
| Roll                              |                | ±3°                                        |
| Pitch                             |                | ±20°                                       |
| Yaw                               |                | 360°                                       |
| Dimensions*<br>(HxWxD)            |                | 1.44 x 4.38 x 4.39"<br>(37 x 111 x 112 mm) |
| Color, Custom<br>Color, Universal |                | Black<br>Black, Silver, White              |
| Weight Capacity                   |                | 25 lbs (11.3 kg)                           |