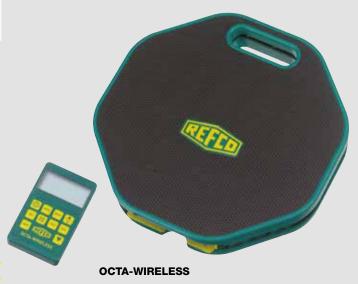

## **OCTA-WIRELESS**

This reliable, electronic charging scale transmits the measurement data to the wireless display, allowing for mobile operation of the scale within a radius of 33 ft. The light, solid, aluminum housing along with the slim design, make the OCTA-WIRELESS particularly suitable for large refrigerant cylinders. Through the convenient, wireless control panel, the OCTA-WIRELESS can easily be programmed or recalibrated. REF-METER-OCTA-PLUS, the automatic charging system, is an ideal addition to the OCTA-WIRELESS. The wireless electronic charging scale is delivered in a durable carrying pouch.

#### **Technical Data:**

| Capacity:         | 220 lbs                       |
|-------------------|-------------------------------|
| Platform:         | Diameter 12.6 in              |
|                   | Height 1.75 in                |
| Accuracy:         | +/-0.5 %                      |
| Resolution:       | 0.1 oz, 0.005 lbs             |
| Power Supply:     | 2x 4 AAA- batteries           |
| Battery lifetime: | 60 h control panel + platform |
| Weight:           | 1.2 lbs with batteries        |
| Signal range:     | 33 ft                         |