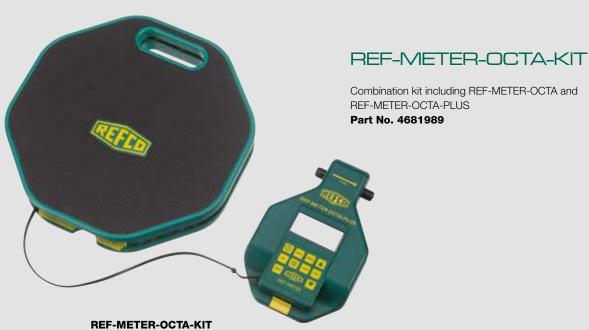

## REF-METER-OCTA

REF-METER-OCTA is a new electronic refrigerant scale built in high quality, sturdy and modern design.

- New design
- Sturdy aluminium platform
- Unique cable auto reel
- Easy to read LCD display
- Compact and lightweight (5.5 lbs)
- Large refrigerant cylinder platform
- Extremely high accuracy
- Programmable
- Field calibratable
- Supplied in a carrying pouch