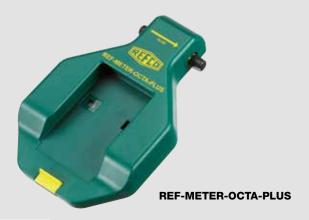

## REF-METER-OCTA-PLUS

Automatic charging module for the OCTA-WIRELESS and REF-METER-OCTA. It is suitable for all refrigerants.

Through a visual and an acoustic signal the exact programmed filling weight is achieved.

#### **Technical Data:**

| Charging Port:                 | 1/4" SAE                        |
|--------------------------------|---------------------------------|
| Max. Valve operating pressure: | 500 psi, 34 bar                 |
| Power supply:                  | 4 x 1,5 V AA Alkaline Batteries |
| Battery lifetime:              | > 200 hours                     |
| Materials:                     | Valve Body Brass,               |
|                                | Seal Neoprene-W                 |
| Operating temperature:         | 0 °C to 50 °C / 32 °F to 122 °F |
| Weight:                        | 1.2 lbs with batteries          |
| Dimensions:                    | 8.6 x 6.6 x 1.9 inch            |
|                                |                                 |