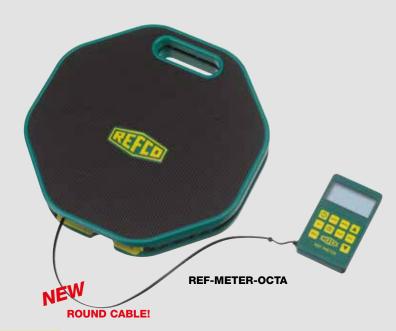

## REF-METER-OCTA

REF-METER-OCTA is a new electronic refrigerant scale built in high quality, sturdy and modern design.

- New design
- Sturdy aluminium platform
- Unique cable auto reel
- Easy to read LCD display
- Compact and lightweight (5.5 lbs)
- Large refrigerant cylinder platform
- Extremely high accuracy
- Programmable
- Field calibratable
- Supplied in a carrying pouch

#### **Technical Data:**

| Capacity:         | 220 lbs              |
|-------------------|----------------------|
| Platform:         | diameter 12.6 inches |
| Accuracy:         | ±0.5%                |
| Resolution:       | 0.005 lbs, 0.1 oz    |
| Power supply:     | Four AAA batteries   |
| Battery lifetime: | 30 hours             |