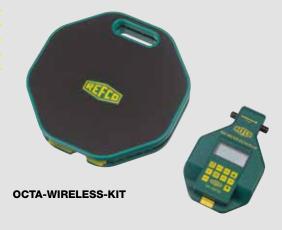

## OCTA-WIRELESS-KIT

Combination kit including OCTA-WIRELESS and REF-METER-OCTA-PLUS.

Part No. 4686742