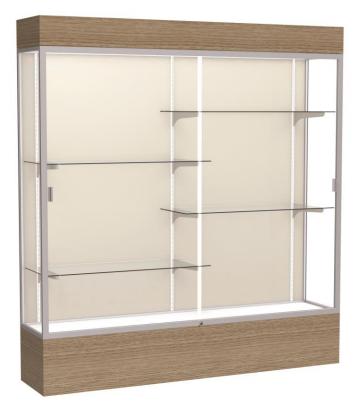

# Reliant Case (Item #2176)

## **Dimensions:**

- Case Dimension: 80" x 72" x 16" Four Sided
- Shelf Dimensions: 14" x 35-1/2" x 1/4"

## **Materials:**

- **Case:** Constructed using Anodized Aluminum available in 3 finishes and oak veneer available in 3 finishes or wood-grained vinyl available in 2 finishes.
- **Backing:** Plaque Fabric, Mirror Back and White Laminate.

## Shelving:

- 4 Half-length adjustable glass shelve included with the case
- The case utilizes a standard for shelf adjustments in 1" increments.
- 25LB Load capacity.

## Door & Locking:

- Sliding Glass Door.
- Locking mechanism is Selby-033 Locking mechanism included with 2 Keys

## Finish & color options:

- **Case:** Aluminum available in, Champagne, Dark Bronze, and Satin Natural finishes. Vinyl available in, Light Oak Vinyl, and Walnut Vinyl. Veneer color available in, Carmel Oak, Driftwood Oak, and Natural Oak. Custom finishes are also available
- Backing: Options include Plaque Fabric, Mirror and White Laminate.

## Lighting:

• Lighted Cornice with a 48" LED Strip light