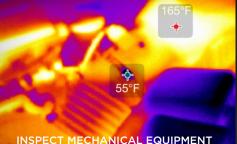

#### PERFORMANCE FOCUSED

- 900-foot detection distance simplifying electrical utility work
- 206 x 156 Thermal Sensor accurately identifies overheating motors
- Powerful 300 Lumen Light to for use in tight spaces
- FastFrame imaging displays more than 15 frames per second, providing smooth thermal imaging

#### SEEK A NEW ADVANTAGE

- Quick startup provides instant detection
- Accurate inspection for mechanical, electrical and building applications
- Safely examine any job site in light or total darkness
- Stay safer by quickly and easily detecting single handedly