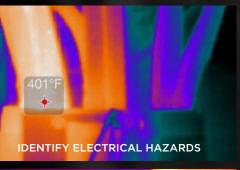

#### SEEK A NEW ADVANTAGE

- Quick startup provides instant detection
- Accurate inspection for mechanical, electrical and building applications
- Safely examine any job site in light or total darkness
- Stay safer by quickly and easily detecting single handedly