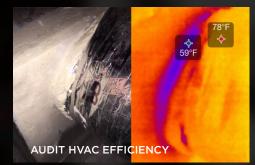

#### PERFORMANCE FOCUSED

- 900-foot detection distance simplifying electrical utility work
- 206 x 156 Thermal Sensor accurately identifies overheating motors
- Powerful 300 Lumen Light to for use in tight spaces
- FastFrame imaging displays more than 15 frames per second, providing smooth thermal imaging