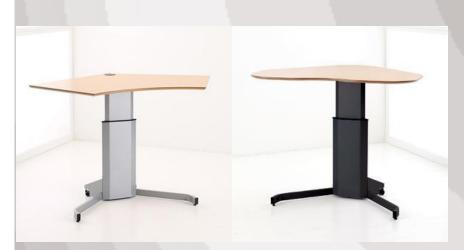

## **Arise Electric Adjustable Bases**

Looking for a pedestal style electric height adjustable base that is perfect for corner applications or training tables

With the locking casters on the rear of the base moving the table around when required is easy, or locking them down when used in a permanent application.

With 520mm (20.5") of height adjustment from 660mm (26") to 1180mm (46.5") this is our most economical sit/stand table.

Can be used with top sizes from 95cm (37.5") – 117cm (49") wide X 80cm (31.5")-100cm (39.37")deep

Visible metal parts are powder coated in black or "aluminum" color

60 W AC Power Transformer
1.5 meter (59") power cord
Max load of 55kg (121lbs)
Ships knocked down, some assembly is required

Easy height adjustment through electric motor

Dual rocker switch height control for increased safety

Durable powder coat finish

□ Rolling casters make it easy to move table when desired

□ designed to be used with multiple top sizes

## PLEASE NOTE: TABLE TOPS ARE NOT INCLUDED

| Part # | 50075190                                                                                                             | 500751100 |
|--------|----------------------------------------------------------------------------------------------------------------------|-----------|
| Color  | Black                                                                                                                | Silver    |
|        | Includes pedestal leg, base with casters, table<br>mount braces, power transformer, power cord,<br>and rocker switch |           |