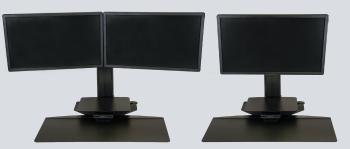

## Sit2Stand Workstation

**Single Monitor Dimensions** 

**Dual Monitor Dimensions** 

| Model        | Finish       | Monitor Capacity      | Vertical<br>Height Adj. | Mounting     |
|--------------|--------------|-----------------------|-------------------------|--------------|
| 500S2S001R90 | Black/Black  | Single, 3.5lbs to     | 18″                     | VESA         |
| 500S2S001R30 | Silver/White | 11lbs (1.6kg to 5kg)  |                         | 75mm         |
| 500S2S002R90 | Black/Black  | Dual, 6.5lbs to 21lbs |                         | ۲۵۱۱۱۱۱<br>ه |
| 500S2S002R30 | Silver/White | (3kg to 9.5kg) total  |                         | 100mm        |
|              |              |                       |                         |              |