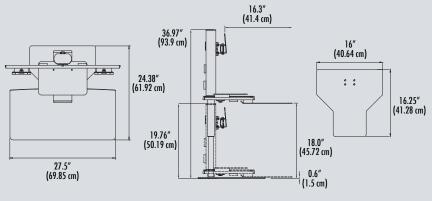

## Sit2Stand Workstation

**Single Monitor Dimensions** 

**Dual Monitor Dimensions** 

| Model        | Finish       | Monitor Capacity      | Vertical<br>Height Adj. | Mounting     |
|--------------|--------------|-----------------------|-------------------------|--------------|
| 500S2S001R90 | Black/Black  | Single, 3.5lbs to     | 18″                     | VESA         |
| 500S2S001R30 | Silver/White | 11lbs (1.6kg to 5kg)  |                         | 75mm         |
| 500S2S002R90 | Black/Black  | Dual, 6.5lbs to 21lbs |                         | ۲۵۱۱۱۱۱<br>ه |
| 500S2S002R30 | Silver/White | (3kg to 9.5kg) total  |                         | 100mm        |
|              |              |                       |                         |              |