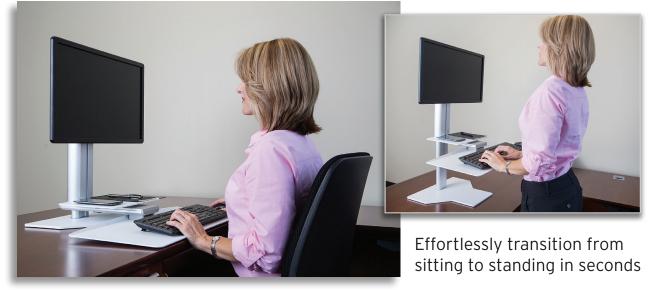

## Sit2Stand Workstation

Convert an existing desk or table into a high-quality and affordable sit to stand workstation and effortlessly go from sitting to standing in seconds. Transform your existing workspace to a healthful environment and immediately benefit from motion and mobility in the work place.