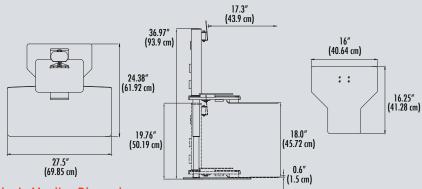

## Sit2Stand Workstation

**Single Monitor Dimensions** 

**Dual Monitor Dimensions** 

| Model        | Finish       | Monitor Capacity      | Vertical<br>Height Adj. | Mounting     |
|--------------|--------------|-----------------------|-------------------------|--------------|
| 500S2S001R90 | Black/Black  | Single, 3.5lbs to     | 18″                     | VESA         |
| 500S2S001R30 | Silver/White | 11lbs (1.6kg to 5kg)  |                         | 75mm         |
| 500S2S002R90 | Black/Black  | Dual, 6.5lbs to 21lbs |                         | ۲۵۱۱۱۱۱<br>ه |
| 500S2S002R30 | Silver/White | (3kg to 9.5kg) total  |                         | 100mm        |
|              |              |                       |                         |              |