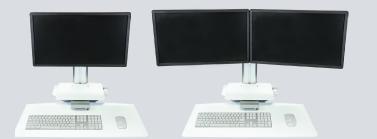

## Sit2Stand Workstation

**Single Monitor Dimensions** 

**Dual Monitor Dimensions** 

| Model        | Finish       | Monitor Capacity      | Vertical<br>Height Adj. | Mounting     |
|--------------|--------------|-----------------------|-------------------------|--------------|
| 500S2S001R90 | Black/Black  | Single, 3.5lbs to     | 18″                     | VESA         |
| 500S2S001R30 | Silver/White | 11lbs (1.6kg to 5kg)  |                         | 75mm         |
| 500S2S002R90 | Black/Black  | Dual, 6.5lbs to 21lbs |                         | ۲۵۱۱۱۱۱<br>ه |
| 500S2S002R30 | Silver/White | (3kg to 9.5kg) total  |                         | 100mm        |
|              |              |                       |                         |              |