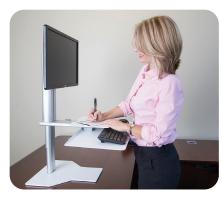

Slide in / slide out work surface for note-taking, additional storage and desktop organization.

Easy to slide on the desktop, allowing effortless transition between workstation & conventional desk.