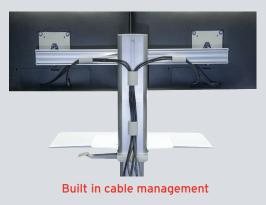

## Sit2Stand Features

- 18" (45.7 cm) of vertical height adjustment to accommodate the majority of individuals heights.
- Small footprint that can slide effortlessly out of the way to free up desk space.
- 27.5" (69.9 cm) keyboard tray allows space for full size keyboard and mouse.
- Slide in / slide out work surface for additional workspace and storage.
- Convenient rear cable management clips in column and crossbar keep cables organized and out of view.
- Single action quick release adjustment from sitting to standing.
- Locking actuator maintains the unit firmly in position at any height.
- Telescoping upright column promotes a low profile unit in the seated position.
- Durable anodized and powder coated aluminum and steel surfaces (over 95% of components are recyclable).