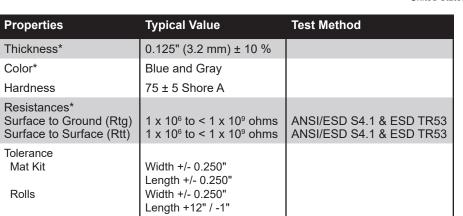

# Premium 3-Layer Vinyl Worksurface Mat

This three-layer vinyl material provides excellent electrical properties. The top layer is made from a tough, easy-to-clean dissipative vinyl. The center layer, a highly conductive metal scrim, moves the charge from the surface to ground quickly. The bottom layer is a durable, non-skid, cushion of dissipative foam. Compatible with constant monitors. Available in rolls, mats, and mats with a ground cord. Meets ANSI/ESD S20.20 worksurface required limits and recommendation of ANSI/ESD S4.1.

\*Color, texture and thickness may vary between lots and mills.

RoHS, REACH and Conflict Minerals, Statement See the Desco Industries RoHS, REACH, and Conflict Minerals Statement: <u>DescoIndustries.com/ROHS3.aspx</u>