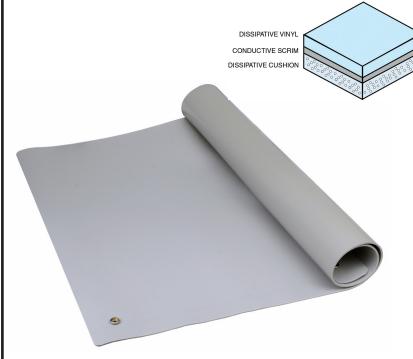

# Premium 3-Layer Vinyl Worksurface Mat

This three-layer vinyl material provides excellent electrical properties. The top layer is made from a tough, easy-to-clean dissipative vinyl. The center layer, a highly conductive metal scrim, moves the charge from the surface to ground quickly. The bottom layer is a durable, non-skid, cushion of dissipative foam. Compatible with constant monitors. Available in rolls, mats, and mats with a ground cord. Meets ANSI/ESD S20.20 worksurface required limits and recommendation of ANSI/ESD S4.1.