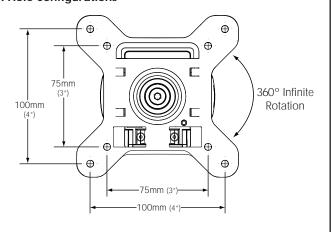

Maximum Load: 12kgs (26lbs)

! This product is VESA compliant and suits both 75x75mm (3"x3") and 100x100mm (4"x4") LCD display mounting hole patterns.

## **VESA Hole Configurations**

205 Westwood Ave, Long Branch, NJ 07740 Phone: 866-94 BOARDS (26273) / (732)-222-1511 Fax: (732)-222-7088 | E-mail: sales@touchboards.com