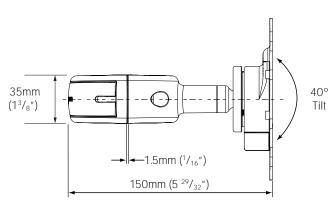

## **Dimensions**

NOTE: The following information shows overall dimensions suitable for 3 configurations: Quickshift Donut 50mm, Quickshift Donut 42mm and Quickshift Donut 42mm with groove lock. For more information regarding these configurations, please refer to the Installation Instructions for Spacedec Display Quickshift Donut.