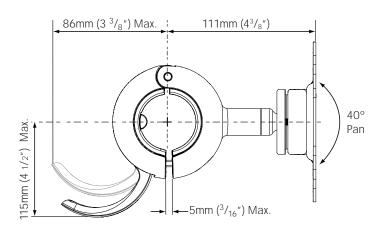

## **Dimensions**

NOTE: The following information shows overall dimensions suitable for 3 configurations: Quickshift Donut 50mm, Quickshift Donut 42mm and Quickshift Donut 42mm with groove lock. For more information regarding these configurations, please refer to the Installation Instructions for Spacedec Display Quickshift Donut.