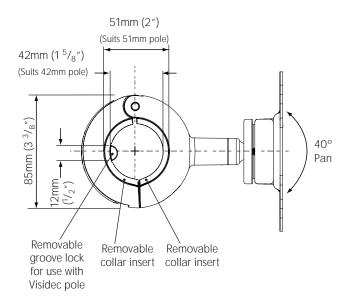

## **Dimensions**

NOTE: The following information shows overall dimensions suitable for 3 configurations: Quickshift Donut 50mm, Quickshift Donut 42mm and Quickshift Donut 42mm with groove lock. For more information regarding these configurations, please refer to the Installation Instructions for Spacedec Display Quickshift Donut.