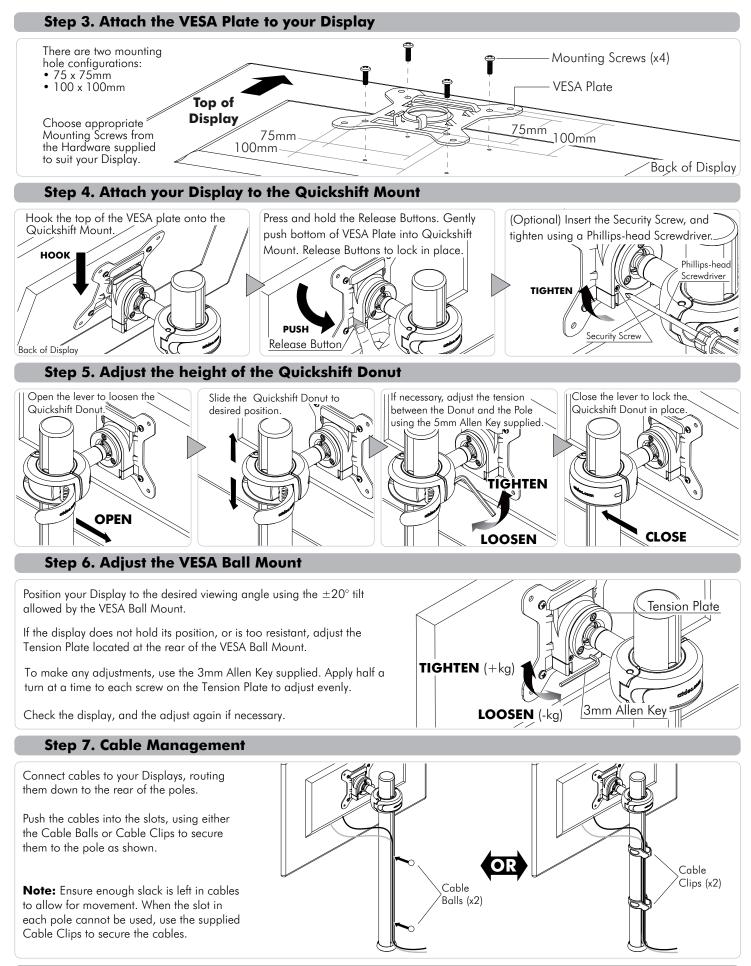

ng Branch, NJ 07740

Phone: 866-94 BOARDS (26273) / (732)-222-1511 Fax: (732)-222-7088 | E-mail: sales@touchboards

**SD-DP-420** 

**SD-DP-750** 

SD-DP-1150

#### **IMPORTANT - Install Spacedec Donut Pole as per Installation Instructions.**

nboards

- Each Quickshift Donut supports a maximum weight of 12kg (26.5lbs)

- Donut Pole 420mm supports a total of 12kg (26.5lbs).
  Donut Pole 750mm supports a total of 24kg (53lbs).
  Donut Pole 1150mm supports a total of 36kg (79.5lbs).
- This product supports VESA mounting hole configurations: 75x75mm and 100x100mm.
- The manufacturer accepts no responsibility for incorrect installation.

#### **Step 1. Check Components**

Check you have received all parts against the component checklist and Hardware above.

### **Step 2. Mounting Options**





# **Installation Complete**



No portion of this document or any artwork contained herein should be reproduced in anyway without the express written consent Atdec Pty Ltd. Due to continuing product development, the manufacturer reserves the right to alter specifications without notice. Published 09.05.12©