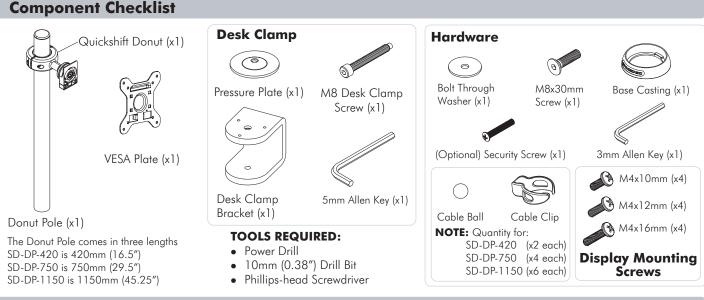

#### **Step 1. Check Components**

Check you have received all parts against the component checklist and Hardware above.