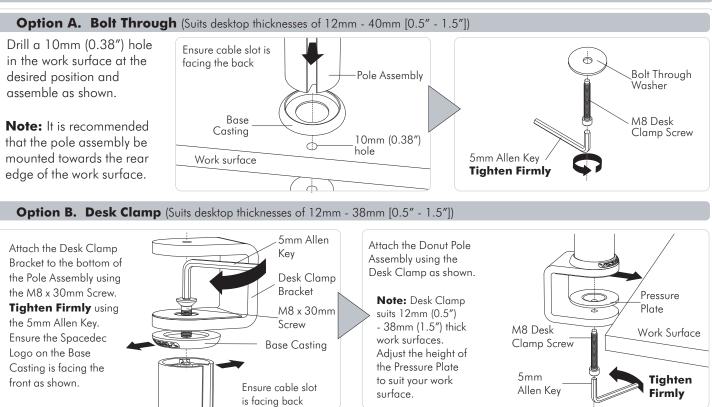

Long Branch, NJ 07740

Phone: 866-94 BOARDS (26273) / (732)-222-1511 Fax: (732)-222-7088 | E-mail: sales@touchboards

**SD-DP-420** 

**SD-DP-750** 

SD-DP-1150

#### **IMPORTANT - Install Spacedec Donut Pole as per Installation Instructions.**

nboards

- Each Quickshift Donut supports a maximum weight of 12kg (26.5lbs)

- Donut Pole 420mm supports a total of 12kg (26.5lbs).
  Donut Pole 750mm supports a total of 24kg (53lbs).
  Donut Pole 1150mm supports a total of 36kg (79.5lbs).
- This product supports VESA mounting hole configurations: 75x75mm and 100x100mm.
- The manufacturer accepts no responsibility for incorrect installation.

#### **Step 1. Check Components**

Check you have received all parts against the component checklist and Hardware above.

### **Step 2. Mounting Options**





# **Installation Complete**



No portion of this document or any artwork contained herein should be reproduced in anyway without the express written consent Atdec Pty Ltd. Due to continuing product development, the manufacturer reserves the right to alter specifications without notice. Published 09.05.12©