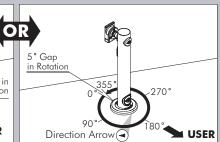

## **Mounting Options**

Your POS Multi offers 355° of Rotation. This can also be limited to suit a specific application. The direction in which you mount POS Multi will determine where the 5° gap in rotation is located, and how you choose to limit the rotation.

# **Rotation Options** 0° Rotation (Fixed)

0-90° Rotation 0-180° Rotation 0-270° Rotation 0-355° Rotation