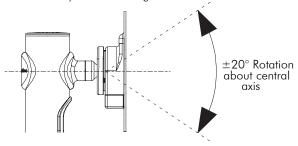

### **VESA Ball Mount**

Each Ball Assembly has a 40° range of movement.

No portion of this document or any artwork contained herein should be reproduced in any way without the express written consent of Atdec Pty Ltd.