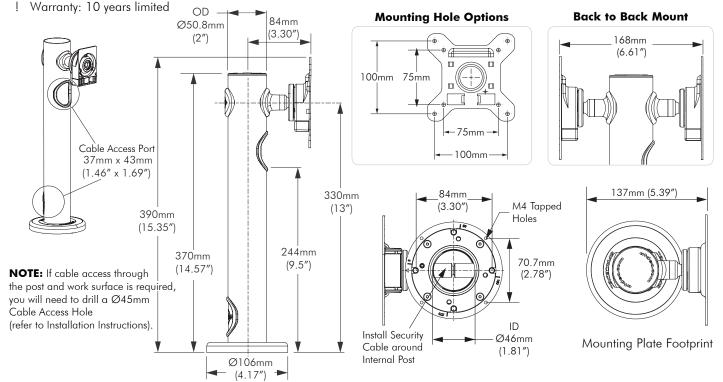

### **Dimensions**

#### **NOTE:**

- ! This product has been designed to mount VESA compliant displays with 75mmx75mm and 100mmx100mm hole patterns only.
- ! It will support displays upto a maximum weight of 20kg (44lbs). The Back-to-Back Mount will support 2x20kg (88lbs) displays.

### **VESA Ball Mount**

Each Ball Assembly has a 40° range of movement.

No portion of this document or any artwork contained herein should be reproduced in any way without the express written consent of Atdec Pty Ltd.