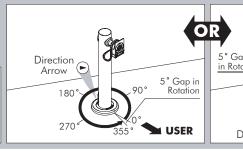

## **Mounting Options**

Your POS Multi offers 355° of Rotation. This can also be limited to suit a specific application. The direction in which you mount POS Multi will determine where the 5° gap in rotation is located, and how you choose to limit the rotation.

# **Rotation Options** 0° Rotation (Fixed)

0-90° Rotation 0-180° Rotation 0-270° Rotation 0-355° Rotation