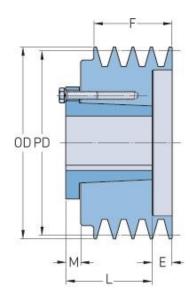

## PHP 1-3V235-JA

| Pitch diameter<br>(mm) | 58.42   |
|------------------------|---------|
| Pitch diameter (in)    | 2.3     |
| Outside diameter (mm)  | 59.69   |
| Outside diameter (in)  | 2.35    |
| Pulley type            | E-1     |
| Bushing no.            | JA      |
| Min. bore (mm)         | 12.7    |
| Min. bore (in)         | 0.5     |
| Max. bore (mm)         | 31.75   |
| Max. bore (in)         | 1.25    |
| F (in)                 | (11/16) |
| E (in)                 | (19/32) |
| L (in)                 | 1       |
| M (in)                 | (29/32) |
| Weight (lbs)           | 0.9     |