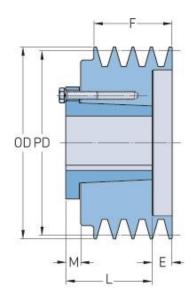

## PHP 1-3V250-JA

| Pitch diameter<br>(mm) | 62.23   |
|------------------------|---------|
| Pitch diameter (in)    | 2.45    |
| Outside diameter (mm)  | 63.5    |
| Outside diameter (in)  | 2.5     |
| Pulley type            | E-1     |
| Bushing no.            | JA      |
| Min. bore (mm)         | 12.7    |
| Min. bore (in)         | 0.5     |
| Max. bore (mm)         | 31.75   |
| Max. bore (in)         | 1.25    |
| F (in)                 | (11/16) |
| E (in)                 | (19/32) |
| L (in)                 | 1       |
| M (in)                 | (29/32) |
| Weight (lbs)           | 1.1     |