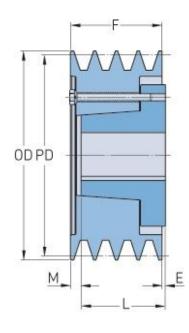

## PHP 1-3V265-JA

| Pitch diameter<br>(mm)   | 66.04   |
|--------------------------|---------|
| Pitch diameter (in)      | 2.6     |
| Outside diameter<br>(mm) | 67.31   |
| Outside diameter<br>(in) | 2.65    |
| Pulley type              | D-1     |
| Bushing no.              | JA      |
| Min. bore (mm)           | 12.7    |
| Min. bore (in)           | 0.5     |
| Max. bore (mm)           | 31.75   |
| Max. bore (in)           | 1.25    |
| F (in)                   | (11/16) |
| E (in)                   | (3/8)   |
| L (in)                   | 1       |
| M (in)                   | (1/16)  |
| Weight (lbs)             | 1.3     |