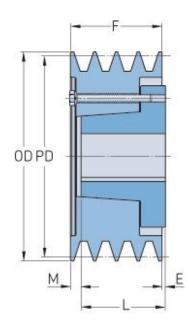

## PHP 1-3V280-JA

| Pitch diameter<br>(mm)   | 69.85   |
|--------------------------|---------|
| Pitch diameter (in)      | 2.75    |
| Outside diameter<br>(mm) | 71.12   |
| Outside diameter<br>(in) | 2.8     |
| Pulley type              | D-1     |
| Bushing no.              | JA      |
| Min. bore (mm)           | 12.7    |
| Min. bore (in)           | 0.5     |
| Max. bore (mm)           | 31.75   |
| Max. bore (in)           | 1.25    |
| F (in)                   | (11/16) |
| E (in)                   | (3/8)   |
| L (in)                   | 1       |
| M (in)                   | (1/16)  |
| Weight (lbs)             | 1.5     |