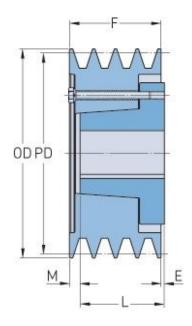

## PHP 1-3V365-SH

| Pitch diameter<br>(mm) | 91.44    |
|------------------------|----------|
| Pitch diameter (in)    | 3.6      |
| Outside diameter (mm)  | 92.71    |
| Outside diameter (in)  | 3.65     |
| Pulley type            | D-1      |
| Bushing no.            | SH       |
| Min. bore (mm)         | 12.7     |
| Min. bore (in)         | 0.5      |
| Max. bore (mm)         | 41.28    |
| Max. bore (in)         | 1.63     |
| F (in)                 | (11/16)  |
| E (in)                 | (21/32)  |
| L (in)                 | 1 (5/16) |
| M (in)                 | (1/32)   |
| Weight (lbs)           | 2.9      |