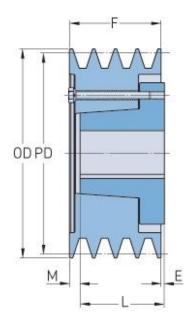

## PHP 1-3V530-SH

| Pitch diameter<br>(mm) | 133.35   |
|------------------------|----------|
| Pitch diameter (in)    | 5.25     |
| Outside diameter (mm)  | 134.62   |
| Outside diameter (in)  | 5.3      |
| Pulley type            | D-1      |
| Bushing no.            | SH       |
| Min. bore (mm)         | 12.7     |
| Min. bore (in)         | 0.5      |
| Max. bore (mm)         | 41.28    |
| Max. bore (in)         | 1.63     |
| F (in)                 | (11/16)  |
| E (in)                 | (21/32)  |
| L (in)                 | 1 (5/16) |
| M (in)                 | (1/32)   |
| Weight (lbs)           | 6.4      |