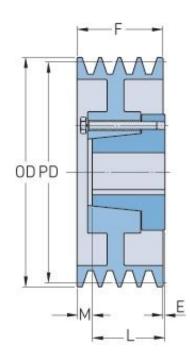

## PHP 1-3V560-SH

| Pitch diameter<br>(mm)   | 140.97   |
|--------------------------|----------|
| Pitch diameter (in)      | 5.55     |
| Outside diameter<br>(mm) | 142.24   |
| Outside diameter<br>(in) | 5.6      |
| Pulley type              | D-2      |
| Bushing no.              | SH       |
| Min. bore (mm)           | 12.7     |
| Min. bore (in)           | 0.5      |
| Max. bore (mm)           | 41.28    |
| Max. bore (in)           | 1.63     |
| F (in)                   | (11/16)  |
| E (in)                   | (21/32)  |
| L (in)                   | 1 (5/16) |
| M (in)                   | (1/32)   |
| Weight (lbs)             | 6.6      |