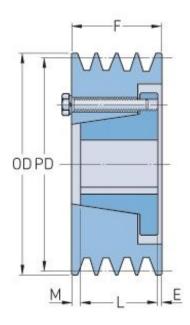

## PHP 10-3V530-SK

| Pitch diameter<br>(mm) | 133.35    |
|------------------------|-----------|
| Pitch diameter (in)    | 5.25      |
| Outside diameter (mm)  | 134.62    |
| Outside diameter (in)  | 5.3       |
| Pulley type            | A-1       |
| Bushing no.            | SK        |
| Min. bore (mm)         | 12.7      |
| Min. bore (in)         | 0.5       |
| Max. bore (mm)         | 66.68     |
| Max. bore (in)         | 2.63      |
| F (in)                 | 4 (11/32) |
| E (in)                 | (21/32)   |
| L (in)                 | 1 (15/16) |
| M (in)                 | 1 (3/4)   |
| Weight (lbs)           | 22.5      |