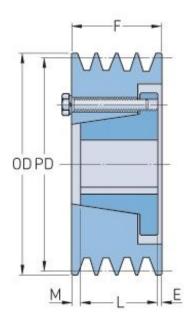

## PHP 10-3V650-SK

| Pitch diameter<br>(mm) | 163.83    |
|------------------------|-----------|
| Pitch diameter (in)    | 6.45      |
| Outside diameter (mm)  | 165.1     |
| Outside diameter (in)  | 6.5       |
| Pulley type            | A-1       |
| Bushing no.            | SK        |
| Min. bore (mm)         | 12.7      |
| Min. bore (in)         | 0.5       |
| Max. bore (mm)         | 66.68     |
| Max. bore (in)         | 2.63      |
| F (in)                 | 4 (11/32) |
| E (in)                 | (21/32)   |
| L (in)                 | 1 (15/16) |
| M (in)                 | 1 (3/4)   |
| Weight (lbs)           | 38.6      |