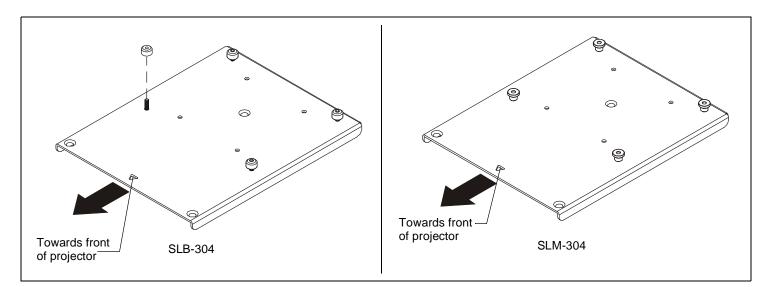

## WARNING: OVER TIGHTENING OF SCREWS CAN DAMAGE PARTS AND CAN LEAD TO SERIOUS PERSONAL INJURY AND DAMAGE TO EQUIPMENT! DO NOT over tighten screws when installing interface brackets.

NOTE: Step 1 is only required when installing an SLB interface bracket. If an SLM bracket is being installed, proceed to Step 2.

- 1. Screw thumb screws onto 10-24 x 5/8" Phillips pan head screws. DO NOT fully tighten thumb screws at this time.
- 2. Turn projector upside down on a flat surface.
- 3. Place spacers over threaded inserts in bottom of projector.
- 4. Place the interface bracket onto the spacers on the bottom of the projector, aligning the mounting holes in the bracket with the spacers and threaded inserts in the bottom of the projector and ensuring that triangle in bracket points towards front of projector.
- 5. Position M5 x 25mm mounting screws through the bracket, spacers and into the threaded inserts. Tighten all fasteners at this time, securing the bracket to the projector.
- **NOTE:** Security screws can be substituted when mounting Interface bracket to projector by using the parts and installation instructions in the All-Points Security Kit.