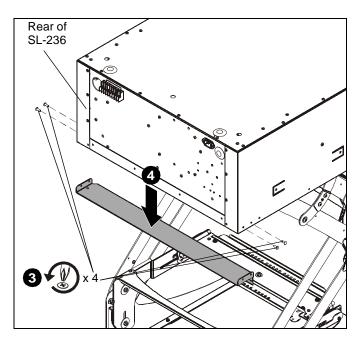

Figure 1

 Remove four Phillips screws from rear trim piece. (See Figure 2)

Figure 2

- 4. Remove and discard rear trim piece.
- 5. Place side trim pieces (B) on sides and secure in place with ten  $6-20 \times 3/16$ " Phillips tapping screws (F). (See Figure 3)

- Add end trim piece (C) over outside edge of rear frame cover.
- 9. Reinsert and tighten six Phillips pan head screws removed in Step 7. (See Figure 4)

**NOTE:** The 8-32 x 5/16" Phillips pan head screws (E) may be used as replacement for the screws removed in Step 7, if necessary.