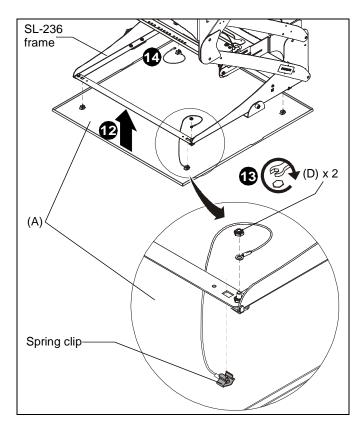

12. Raise bottom panel assembly (A) up to SL-236 and insert spring clips into rectangular holes on SL-236 frame. (See Figure 6)

Figure 6

- 13. In corner with cable, install cable onto SL-236 frame and fasten with 10-24 nut (D). (See Figure 6)
- 14. Repeat in opposite corner of ceiling panel. (See Figure 6)
- 15. Continue installation following the SL-236 installation instructions.