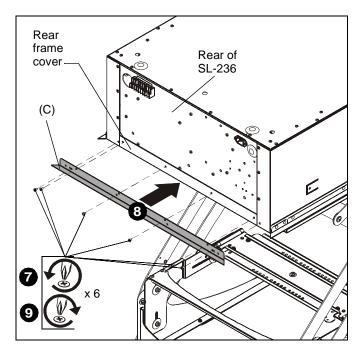

Figure 3

- Place one end trim piece (C) on front and secure in place with four 6-20 x 3/16" Phillips tapping screws (F). (See Figure 3)
- Remove six Phillips screws from rear of SL-236. (See Figure 4)

Figure 4

- Add end trim piece (C) over outside edge of rear frame cover.
- 9. Reinsert and tighten six Phillips pan head screws removed in Step 7. (See Figure 4)

**NOTE:** The 8-32 x 5/16" Phillips pan head screws (E) may be used as replacement for the screws removed in Step 7, if necessary.