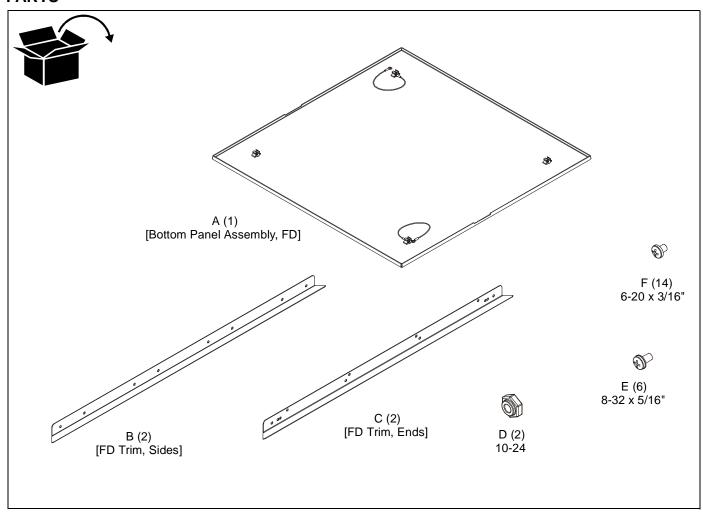

nstructions.



**CAUTION:** A CAUTION alerts you to the possibility of damage or destruction of equipment if you do not follow the corresponding instructions.

**WARNING:** Failure to read, thoroughly understand, and follow all instructions can result in serious personal injury, damage to equipment, or voiding of factory warranty! It is the installer's responsibility to make sure all components are properly assembled and installed using the instructions provided.



**WARNING:** Never operate this mounting system if it is damaged. Return the mounting system to a service center for examination and repair.



WARNING: Do not use this product outdoors.

#### --SAVE THESE INSTRUCTIONS--

## **LEGEND**



Installation Instructions SMA-665

# **TOOLS REQUIRED FOR INSTALLATION**



# **PARTS**



#### **ASSEMBLY AND INSTALLATION**

- Remove and discard the Phillips screws holding the sides and front trim pieces to the SL236 box.
- Remove and discard the sides and front trim pieces. (See Figure 1)



Figure 1

 Remove four Phillips screws from rear trim piece. (See Figure 2)



Figure 2

- 4. Remove and discard rear trim piece.
- 5. Place side trim pieces (B) on sides and secure in place with ten  $6-20 \times 3/16$ " Phillips tapping screws (F). (See Figure 3)



Figure 3

- Place one end trim piece (C) on front and secure in place with four 6-20 x 3/16" Phillips tapping screws (F). (See Figure 3)
- Remove six Phillips screws from rear of SL-236. (See Figure 4)



Figure 4

- Add end trim piece (C) over outside edge of rear frame cover.
- 9. Reinsert and tighten six Phillips pan