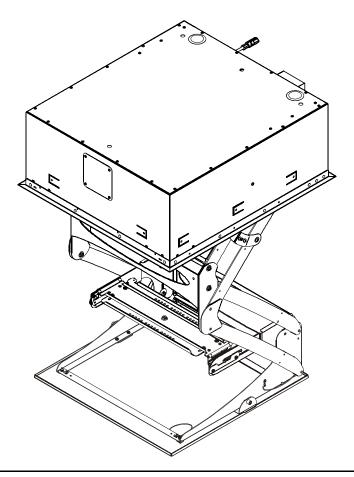

# INSTALLATION INSTRUCTIONS

SL-236 Trim Kit - SP to FD

205 Westwood Ave, Long Branch, NJ 07740
Phone: 866-94 BOARDS (26273) / (732)-222-1511
Fax: (732)-222-7088 | E-mail: sales@touchboards.com

**SMA-665** 

12. Raise bottom panel assembly (A) up to SL-236 and insert spring clips into rectangular holes on SL-236 frame. (See Figure 6)

Figure 6

- 13. In corner with cable, install cable onto SL-236 frame and fasten with 10-24 nut (D). (See Figure 6)
- 14. Repeat in opposite corner of ceiling panel. (See Figure 6)
- 15. Continue installation following the SL-236 installation instructions.