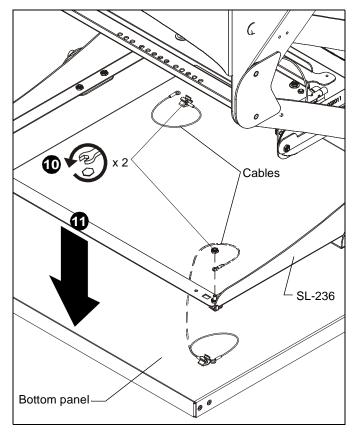

Installation Instructions SMA-665

10. Loosen and remove two 10-24 nuts and cables from opposite corners of the SL-236. (See Figure 5)

11. Remove and pull bottom panel away from SL-236. (See Figure 5)

Figure 5