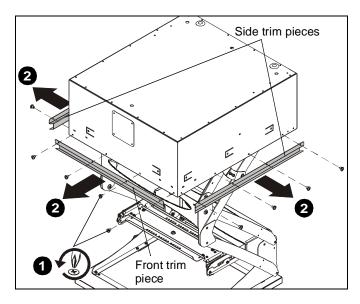

#### **ASSEMBLY AND INSTALLATION**

- Remove and discard the Phillips screws holding the sides and front trim pieces to the SL236 box.
- Remove and discard the sides and front trim pieces. (See Figure 1)

Figure 1

 Remove four Phillips screws from rear trim piece. (See Figure 2)

Figure 2

- 4. Remove and discard rear trim piece.
- 5. Place side trim pieces (B) on sides and secure in place with ten  $6-20 \times 3/16$ " Phillips tapping screws (F). (See Figure 3)