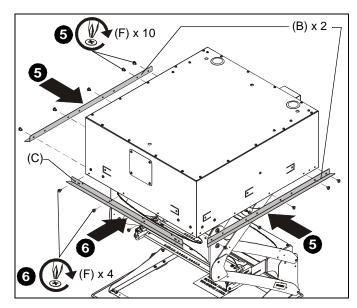

Figure 1

 Remove four Phillips screws from rear trim piece. (See Figure 2)

Figure 2

- 4. Remove and discard rear trim piece.
- 5. Place side trim pieces (B) on sides and secure in place with ten  $6-20 \times 3/16$ " Phillips tapping screws (F). (See Figure 3)

Figure 3

- Place one end trim piece (C) on front and secure in place with four 6-20 x 3/16" Phillips tapping screws (F). (See Figure 3)
- Remove six Phillips screws from rear of SL-236. (See Figure 4)

Figure 4