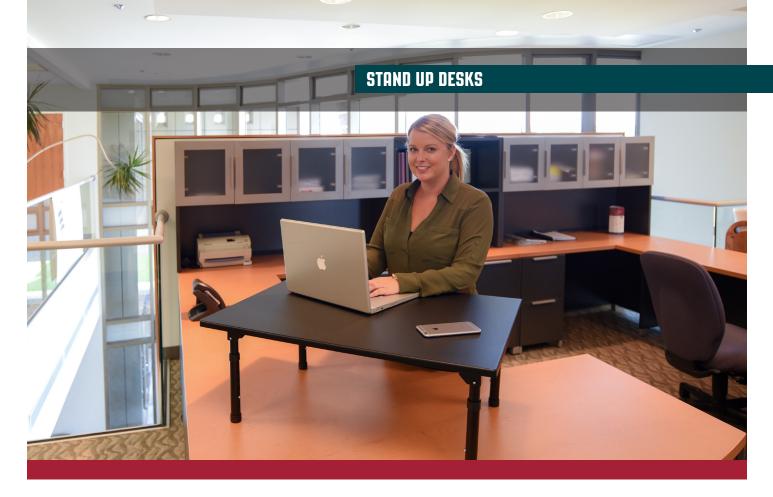

## 32" & 42" STANDING DESKTOP DESK WITH FOLDABLE LEGS STAND-SD32F & STAND-SD42F

The Standing Desktop Desk with Foldable Legs is Luxor's latest and most versatile desktop converter. With four fully collapsible legs and a discreet carrying handle, users can easily update their workspace to a standing desk or compactly store the desktop when not in use. The workstation requires no assembly and is height adjustable in 1" increments. This model is an excellent choice to affordably update your workspace without purchasing an entirely new desk. Choose from the 32" or 42" wide desktops to create a healthy and ergonomic environment.

- Light weight and adaptable for any flat work surface in offices, homes, dorms, healthcare facilities, hotels, and classrooms
- Four foldable legs allow for convenient storage
- Both 32" and 42" desktops provide ample room for monitor, keyboard, laptop, and other desk necessities
- Steel carrying handle under desktop provides easy mobility
- Holds up to 75 lbs. of evenly distributed weight
- Push buttons adjust height in 1" increments
- No assembly required