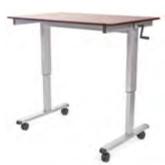

## 48" Crank Adjustable Stand Up Desk

**STANDUP-CF48-DW** 47<sup>1</sup>/<sub>4</sub>" W x 29<sup>1</sup>/<sub>2</sub>" D x 29-42<sup>3</sup>/<sub>4</sub>" H Weight: 95 lbs.

With the innovative sit to stand adjustable crank desk, it's easy to achieve long lasting health benefits like burning more daily calories, boosting productivity, improving posture and reducing risk of heart problems. The crank allows for effortless adjustment from sitting to standing. Perfect for desktop, laptop or tablet computing. Mobile and adjustable to meet your everyday needs. Model and props shown are not included.

- 47<sup>1</sup>/<sub>4</sub> W x 29<sup>1</sup>/<sub>2</sub> D Height adjusts between 29<sup>"</sup>-42<sup>3</sup>/<sub>4</sub> H
- Durable steel frame with powder coat paint finish
- Easy to maneuver with four 3" furniture grade casters with 2 locking brakes
- Includes all hardware and tools required for assembly