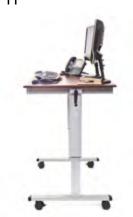

## 48" Crank Adjustable Stand Up Desk

**STANDUP-CF48-DW** 47<sup>1</sup>/<sub>4</sub>" W x 29<sup>1</sup>/<sub>2</sub>" D x 29-42<sup>3</sup>/<sub>4</sub>" H Weight: 95 lbs.

With the innovative sit to stand adjustable crank desk, it's easy to achieve long lasting health benefits like burning more daily calories, boosting productivity, improving posture and reducing risk of heart problems. The crank allows for effortless adjustment from sitting to standing. Perfect for desktop, laptop or tablet computing. Mobile and adjustable to meet your everyday needs. Model and props shown are not included.

- 47<sup>1</sup>/<sub>4</sub> W x 29<sup>1</sup>/<sub>2</sub> D Height adjusts between 29<sup>"</sup>-42<sup>3</sup>/<sub>4</sub> H
- Durable steel frame with powder coat paint finish
- Easy to maneuver with four 3" furniture grade casters with 2 locking brakes
- Includes all hardware and tools required for assembly