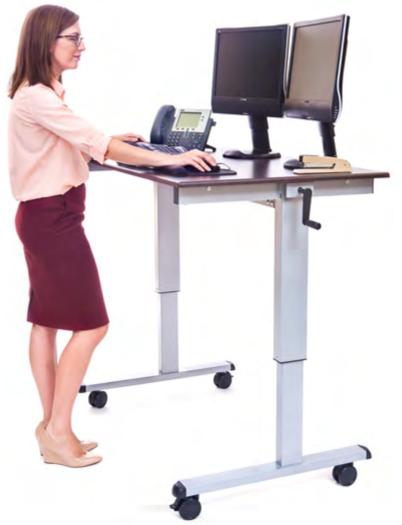

## 48" Crank Adjustable Stand Up Desk

**STANDUP-CF48-DW** 47<sup>1</sup>/<sub>4</sub>" W x 29<sup>1</sup>/<sub>2</sub>" D x 29-42<sup>3</sup>/<sub>4</sub>" H Weight: 95 lbs.

With the innovative sit to stand adjustable crank desk, it's easy to achieve long lasting health benefits like burning more daily calories, boosting productivity, improving posture and reducing risk of heart problems. The crank allows for effortless adjustment from sitting to standing. Perfect for desktop, laptop or tablet computing. Mobile and adjustable to meet your everyday needs. Model and props shown are not included.

- 47<sup>1</sup>/<sub>4</sub> W x 29<sup>1</sup>/<sub>2</sub> D Height adjusts between 29<sup>"</sup>-42<sup>3</sup>/<sub>4</sub> H
- Durable steel frame with powder coat paint finish
- Easy to maneuver with four 3" furniture grade casters with 2 locking brakes
- Includes all hardware and tools required for assembly