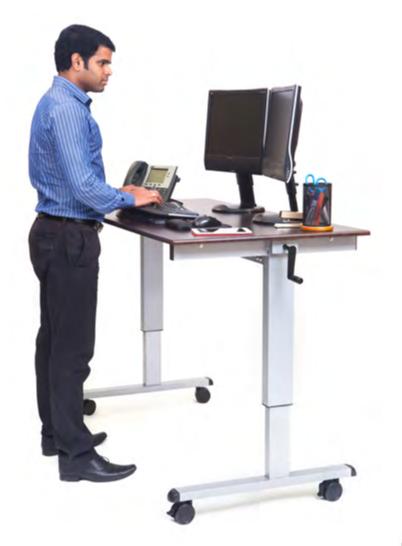

## 60" Crank Adjustable Stand Up Desk

With the innovative sit to stand adjustable crank desk, it's easy to achieve long lasting health benefits like burning more daily calories, boosting productivity, improving posture and reducing risk of heart problems. The crank allows for effortless adjustment from sitting to standing. Perfect for desktop, laptop or tablet computing. Mobile and adjustable to meet your everyday needs. Model and props shown are not included.

- 59"W x 29½"D Height adjusts between 29"-42¾"H
- Durable steel frame with powder coat paint finish
- Easy to maneuver with four 3" furniture grade casters with 2 locking brakes
- Includes all hardware and tools required for assembly