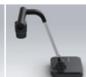

## User-Friendly Design and Menus

For an enhanced user experience, the SDP-860 is designed with multiple joints. Its black frame and blue LED add a touch of classic to the hardware. The Page Detection menu provides motion detection capabilities, automatically saving book pages and A4 documents in SD memory cards when they are viewed through the presenter.