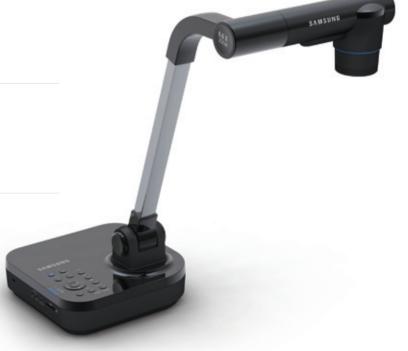

# Encourage and Inspire Your Students with Lively Graphics

Samsung's Technology Can Help You Improve Education Quality!

Samsung Digital Presenter SPD-860

# True SXGA Graphics at 30fps! Clear Images Achieved by Our Proprietary ISP!

Introducing the SDP-860, our economical, high performance presenter. Witness lively graphics unfolding before your eyes with the SDP-860 armed with unparalleled video output, our proprietary ISP chipset, and 2D/3D noise reduction technology. Equipped with sufficient data storage for high resolution video and sound, the SDP-860 can capture still images as well as save moving images for enhanced classroom experiences.