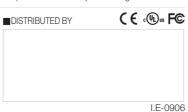

### Samsung Digital Presenter

# SDP-860

## User-Friendly Design and Menus

For an enhanced user experience, the SDP-860 is designed with multiple joints. Its black frame and blue LED add a touch of classic to the hardware. The Page Detection menu provides motion detection capabilities, automatically saving book pages and A4 documents in SD memory cards when they are viewed through the presenter.