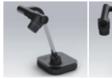

## User-Friendly Design and Menus

For an enhanced user experience, the SDP-860 is designed with multiple joints. Its black frame and blue LED add a touch of classic to the hardware. The Page Detection menu provides motion detection capabilities, automatically saving book pages and A4 documents in SD memory cards when they are viewed through the presenter.