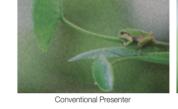

# True SXGA Graphics at 30fps! Clear Images Achieved by Our Proprietary ISP!

Introducing the SDP-860, our economical, high performance presenter. Witness lively graphics unfolding before your eyes with the SDP-860 armed with unparalleled video output, our proprietary ISP chipset, and 2D/3D noise reduction technology. Equipped with sufficient data storage for high resolution video and sound, the SDP-860 can capture still images as well as save moving images for enhanced classroom experiences.

Equipped with our proprietary ISP chipset and the world's first 2D/3D dual noise reduction technology, the SDP-

860 provides crystal-clear, noise-free graphics even in the