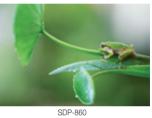

# True SXGA Graphics at 30fps! Clear Images Achieved by Our Proprietary ISP!

Introducing the SDP-860, our economical, high performance presenter. Witness lively graphics unfolding before your eyes with the SDP-860 armed with unparalleled video output, our proprietary ISP chipset, and 2D/3D noise reduction technology. Equipped with sufficient data storage for high resolution video and sound, the SDP-860 can capture still images as well as save moving images for enhanced classroom experiences.

Equipped with our proprietary ISP chipset and the world's first 2D/3D dual noise reduction technology, the SDP-

860 provides crystal-clear, noise-free graphics even in the