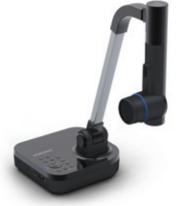

## User-Friendly Design and Menus

For an enhanced user experience, the SDP-860 is designed with multiple joints. Its black frame and blue LED add a touch of classic to the hardware. The Page Detection menu provides motion detection capabilities, automatically saving book pages and A4 documents in SD memory cards when they are viewed through the presenter.