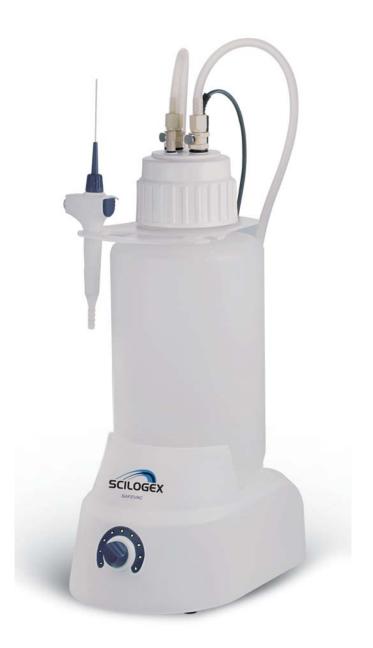

Vacuum aspiration system

#### Overview

SafeVac is designed for laboratory waste recovery and separation of liquid and solids. It can be widely used in cell culture, DNA extraction, microplate waste removal, and any other liquid separation or recovery.

#### **Key Features**

- Vacuum power can be set to different levels to achieve 1mL/S to 15mL/S aspirating speed.
- Sensitive level sensor to prevent liquid overflow during operation.
- The waste bottle, tubing & handle can be fully autoclaved.
- · Lid, tubing and handle can be easily disassembled with quick connectors.
- · Various nozzle adaptors available