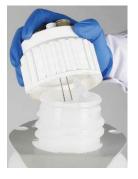

Vacuum aspiration system

#### Overview

SafeVac is designed for laboratory waste recovery and separation of liquid and solids. It can be widely used in cell culture, DNA extraction, microplate waste removal, and any other liquid separation or recovery.

#### **Key Features**

- Vacuum power can be set to different levels to achieve 1mL/S to 15mL/S aspirating speed.
- Sensitive level sensor to prevent liquid overflow during operation.
- The waste bottle, tubing & handle can be fully autoclaved.
- · Lid, tubing and handle can be easily disassembled with quick connectors.
- · Various nozzle adaptors available



Self-locking connectors. Quick connection and fully autoclavable



Level sensor monitors the waste bottle status.



Various nozzles available. All can be fully autoclaved



Adjustable vacuum pressure for different applications.

The bottle can be easily removed and is fully autoclavable.

## **Applications**

SAFEVAC Vacuum Aspiration System is ideal for aspiration of liquid and their subsequent disposal, and widely used in the removal of media from cell cultures, draw the supernatants after centrifugation or the waste solutions from immuno-assay well-plates, etc, provide safety for the laboratory.



Remove supernatants in liquids after centrifuging







Remove culture media in cell culture applications

Remove waste reagent from microplates





This nozzle accressory accepts 200ul tips and has easy tip ejection

**Bottle capacity** 

### **Access