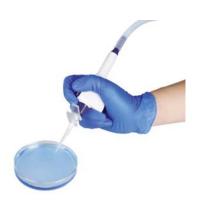

#### Overview

SafeVac is designed for laboratory waste recovery and separation of liquid and solids. It can be widely used in cell culture, DNA extraction, microplate waste removal, and any other liquid separation or recovery.

## **Applications**

SAFEVAC Vacuum Aspiration System is ideal for aspiration of liquid and their subsequent disposal, and widely used in the removal of media from cell cultures, draw the supernatants after centrifugation or the waste solutions from immuno-assay well-plates, etc, provide safety for the laboratory.