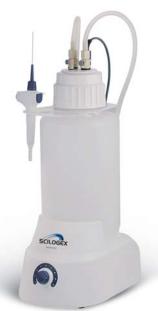

#### Overview

SafeVac is designed for laboratory waste recovery and separation of liquid and solids. It can be widely used in cell culture, DNA extraction, microplate waste removal, and any other liquid separation or recovery.

Self-locking connectors. Quick connection and fully autoclavable

Level sensor monitors the waste bottle status.

Various nozzles available. All can be fully autoclaved

Adjustable vacuum pressure for different applications.

The bottle can be easily removed and is fully autoclavable.