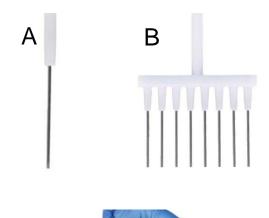

### **Accessories & Specifications**

| Nozzle type                         | Material          |
|-------------------------------------|-------------------|
| single channel<br>nozzle <b>(A)</b> | stainless304+BOM  |
| 8-channel nozzle (B)                | stainless 304+BOM |
| single channel tip (C)              | ВОМ               |
| 8 channel tip                       | coming soon       |