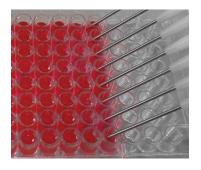

Remove supernatants in liquids after centrifuging

Remove culture media in cell culture applications

Remove waste reagent from microplates

This nozzle accressory accepts 200ul tips and has easy tip ejection