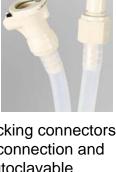

Self-locking connectors. Quick connection and fully autoclavable

Level sensor monitors the waste bottle status.

Various nozzles available. All can be fully autoclaved

Adjustable vacuum pressure for different applications.