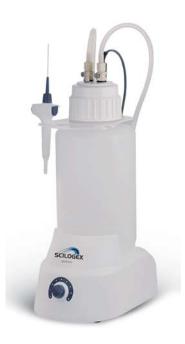

Vacuum aspiration system

#### Overview

SafeVac is designed for laboratory waste recovery and separation of liquid and solids. It can be widely used in cell culture, DNA extraction, microplate waste removal, and any other liquid separation or recovery.

The bottle can be easily removed and is fully autoclavable.