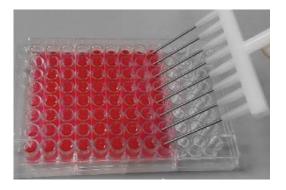

## **Applications**

SAFEVAC Vacuum Aspiration System is ideal for aspiration of liquid and their subsequent disposal, and widely used in the removal of media from cell cultures, draw the supernatants after centrifugation or the waste solutions from immuno-assay well-plates, etc, provide safety for the laboratory.

Remove supernatants in liquids after centrifuging

Remove culture media in cell culture applications

Remove waste reagent from microplates

This nozzle accressory accepts 200ul tips and has easy tip ejection