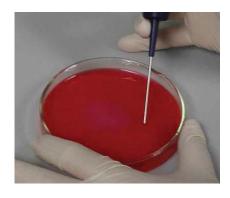

## **Applications**

SAFEVAC Vacuum Aspiration System is ideal for aspiration of liquid and their subsequent disposal, and widely used in the removal of media from cell cultures, draw the supernatants after centrifugation or the waste solutions from immuno-assay well-plates, etc, provide safety for the laboratory.

Remove supernatants in liquids after centrifuging

Remove culture media in cell culture applications

Remove waste reagent from microplates

This nozzle accressory accepts 200ul tips and has easy tip ejection