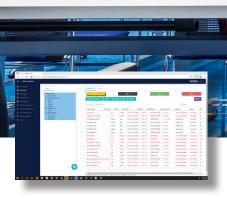

## **SCREENBEAM ALERTS KEY ADVANTAGES**

With just a few clicks, your CMS Enterprise Administrator can interrupt a ScreenBeam session to send an urgent notification, breaking into both digital signage or active presentation, notifying people near the display to be aware or take specific actions.

## **Administrator Control**

Screen Beam Alert is secure in that only authorized CMS-E Administrators have access to send and clear notifications.