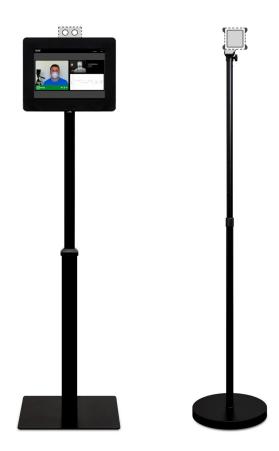

Convert Any Seek Scan System into a Kiosk

- Two durable, aluminum stands secure the Seek Scan Camera, tablet, and Heat Source
- 10" Windows touch screen tablet included
- Adjustable for subjects 3 to 7 feet tall
- A clean, sleek look perfect for any facility

Part Number **YA-SAA** 

**NOT INCLUDED** 

Seek Scan™ Kiosk Kit lets you convert any standard Seek Scan system into easy-to-use temperature screening kiosk that looks and works great.

The Kiosk Kit was created for existing Seek Scan customers looking to upgrade their system to a professional, self-contained kiosk that is perfect for any office lobby and facility.

## WHAT'S IN THE BOX

- 10" Windows 10 tablet
- Seek Scan software pre-installed on tablet
- Aluminum Kiosk stand
- Aluminum Heat Source stand
- Fasteners and tools for assembly
- Two tablet encloser keys
- Quick Start Guide
- Kiosk and Heat Source Cables