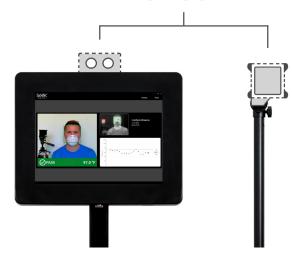

Convert Any Seek Scan System into a Kiosk

- Two durable, aluminum stands secure the Seek Scan Camera, tablet, and Heat Source
- 10" Windows touch screen tablet included
- Adjustable for subjects 3 to 7 feet tall
- A clean, sleek look perfect for any facility

Part Number **YA-SAA** 

**NOT INCLUDED** 

Seek Scan™ Kiosk Kit lets you convert any standard Seek Scan system into easy-to-use temperature screening kiosk that looks and works great.

The Kiosk Kit was created for existing Seek Scan customers looking to upgrade their system to a professional, self-contained kiosk that is perfect for any office lobby and facility.

## WHAT'S IN THE BOX

- 10" Windows 10 tablet
- Seek Scan software pre-installed on tablet
- Aluminum Kiosk stand
- Aluminum Heat Source stand
- Fasteners and tools for assembly
- Two tablet encloser keys
- Quick Start Guide
- Kiosk and Heat Source Cables