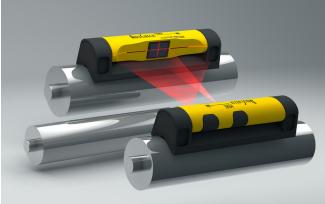

## RollCheck MINI

- · Designed for small machines
- 1 inch or 25mm to 4 inch or 101mm roll diameters
- Shots up to 4 feet or 1200mm
- Bright RED laser lines
- · Rechargeable lithium ion batteries

The RollCheck<sup>®</sup> can be purchased through our Rental Purchase Program so you can try it before you buy it. Ask us for details.