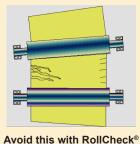

## THE NEXT GENERATION OF INSTRUMENTS FOR PARALLEL ROLL ALIGNMENT, ROLLCHECK® GREEN AND ROLLCHECK® MINI

- Reduces down time and product waste due to misalignment of rolls
- Pays for itself quickly
- No training required
- Facilitates more frequent roll checks
- Uses our proven patented reflected laser beam technology
- Increases production with proper alignment of rolls
- FAST and EASY to use
- One-person operation
- · Compact design that fits into small spaces
- Bright **GREEN** or bright **RED** laser lines