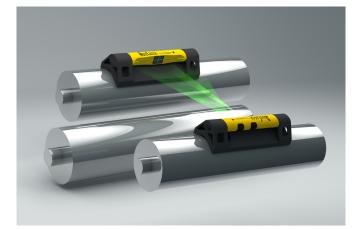

## **RollCheck GREEN**

- · Designed for medium to large machines
- 1 inch or 25mm to 8 foot or 2400mm roll diameters
- Shots greater than 10 feet or 3 meters
- Bright GREEN laser lines
- Rechargeable lithium ion batteries