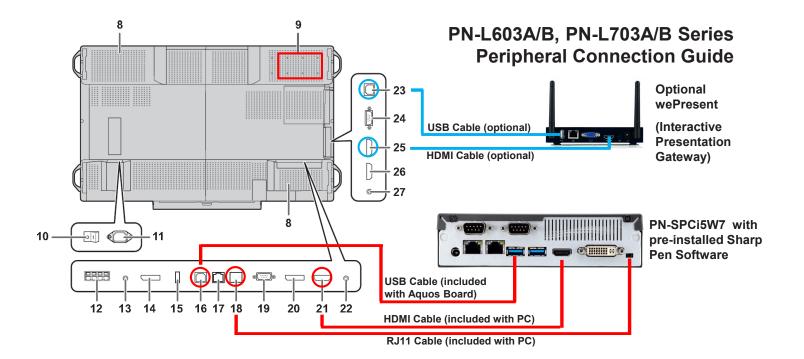

- 8. Vents
- 9. PN-SPCi5W7 Mounting Location
- 10. Main power switch (See page 17.)
- 11. AC input terminal (See page 14.)
- 12. External speaker terminals (See page 13.)
- 13. Audio output terminal (See page 13.)
- 14. DisplayPort output terminal (See page 13.) 25. HDMI 2 input terminal (See page 12.)
- 15. Touch pen adapter port (See page 19.)
- 16. USB 1 port (See page 13.)
- 17. LAN terminal (See page 13.)
- 18. RJ-11 Port for PN-SPCi5W7

- 19. D-sub 1 input terminal (See page 12.)
- 20. DisplayPort input terminal (See page 12.)
- 21. HDMI 1 input terminal (See page 12.)
- 22. Audio 1 input terminal (See page 13.)
- 23. USB 2 port (See page 13.)
- 24. D-sub 2 input terminal (See page 12.)
- 26. HDMI 3 input terminal (See page 12.)
- 27. Audio 2 input terminal (See page 13.)