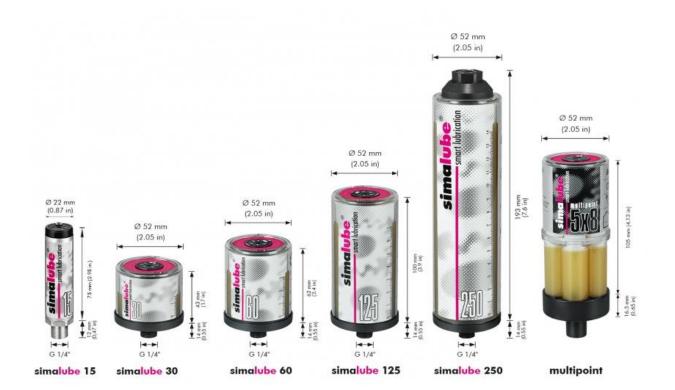

The simalube lubricator is available in 15, 30, 60, 125 and 250 ml sizes. The compact design of all of the simalube lubricators makes it possible to apply in tight spaces, as well as with numerous lubricants.

The 15–250 ml simalubes are refillable.